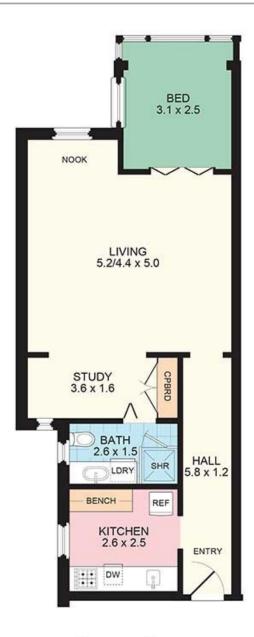

# APARTMENT 11/7 ITHACA ROAD ELIZABETH BAY

## FLOOR PLAN

E&OE This plan is for illustrative purposes only and dimensions are approximate. It does not constitute part of any legal document or commercial contract for the sale or lease of this property.

COPYRIGHT © 2015 PROMOPLANS 02 9572 7111