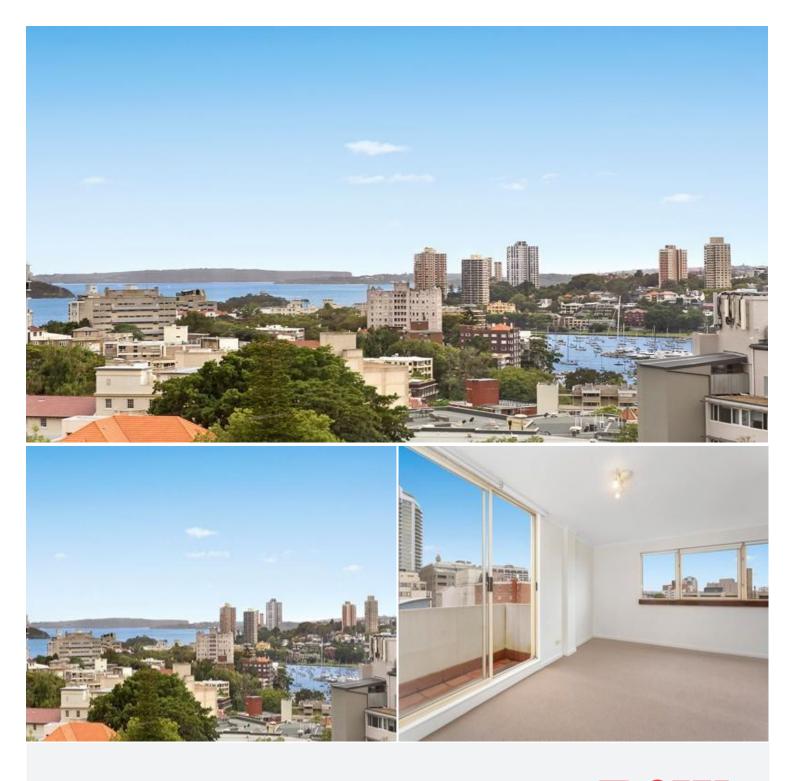

## 28/52-54 Kings Cross Road RUSHCUTTERS BAY, NSW READ

This modern top floor one bedroom apartment is located in central security building and features a modern kitchen with dishwasher, neat and tidy bathroom, internal laundry facility, with a spacious lounge/dining opens onto a good sized balcony area. The apartment also comes with a lock up garage and storage, with the building having a common rooftop area and located only moments from transport and amenities and all the vibrancy of Potts Point locale. rwebay.com.au/2674323