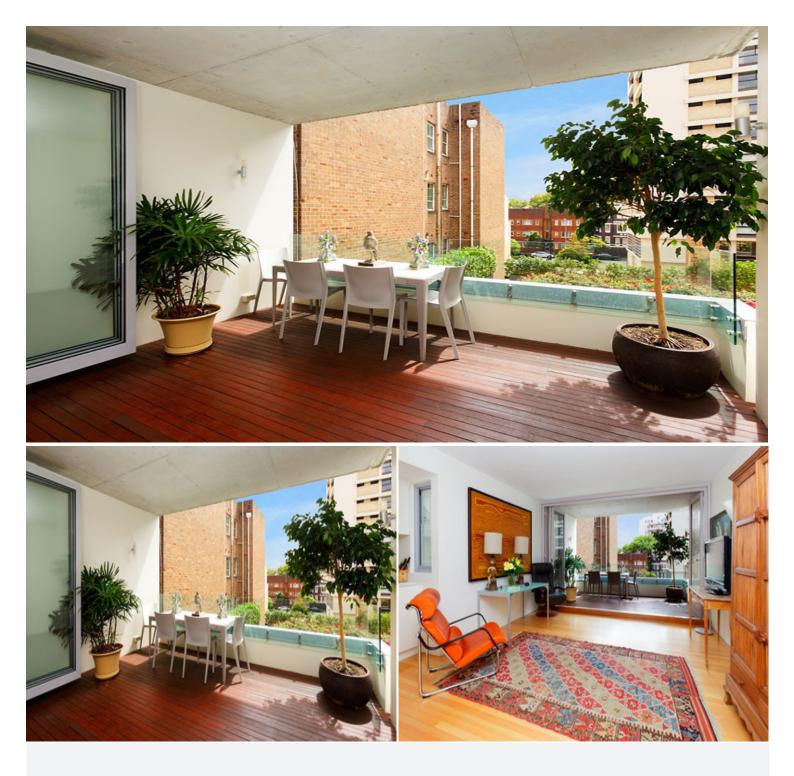

## 3/12-16 Challis Ave POTTS POINT, NSW 1 bed | 1 bath

North facing, spacious and streamlined, this fashion forward apartment is one of just six in a sophisticated security block by award winning architects Tonkin Zulaikha Greer. Located in Potts Point's most popular enclave - lovers of good design will be wowed by this apartment's sleek contemporary style. Elegant lobby (on title), secure lift access, northerly private balcony seamlessly extends open living/dining & stone Blanco gas integrated kitchen, double bedroom, built ins, glass mosaic bathroom, int ldry, timber floors. Private storage. Uber chic!