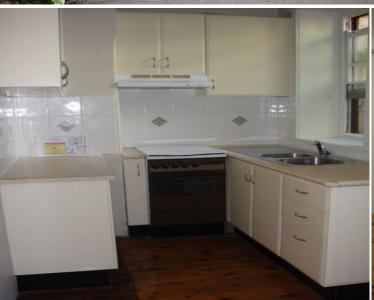

## Features include:

- Seperate Sleeping Alcove with Built-in Wardrobe:
- Flexible Open-Plan Living Area;
- Polished hardwood Floors, original patterned Ceiling & lots of Window;
- Well maintained, Art-Deco tiled Bathroom with Bath;