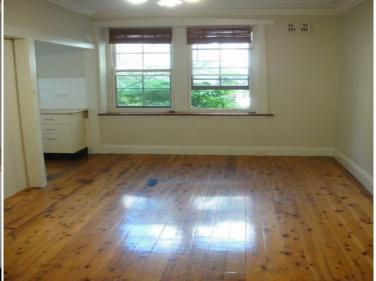

## Features include:

- Seperate Sleeping Alcove with Built-in Wardrobe:
- Flexible Open-Plan Living Area;
- Polished hardwood Floors, original patterned Ceiling & lots of Window;
- Well maintained, Art-Deco tiled Bathroom with Bath;