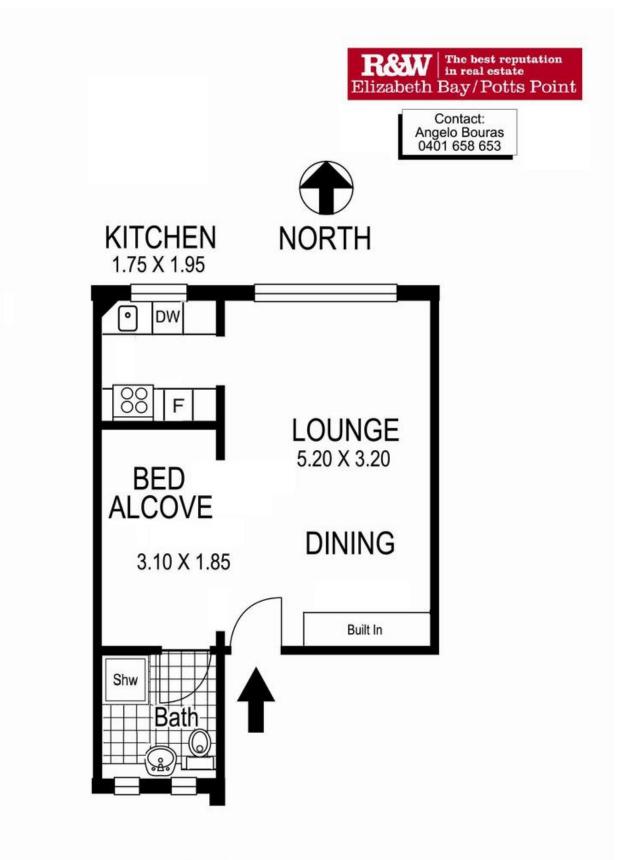

## 17 / 2 Kurraghein Avenue RUSHCUTTERS BAY

Plans shown are for presentation purposes only and are not part of any legal document or title and are subject to errors, omissions, inaccuracies and they should not be used as sole and/or accurate reference for purchasing decision. Interested parties should make their own enquiries using other sources supplied. Dimensions shown on the plans are approximate values in length by width. Illustration by Raoul Isidro 04111 28500.