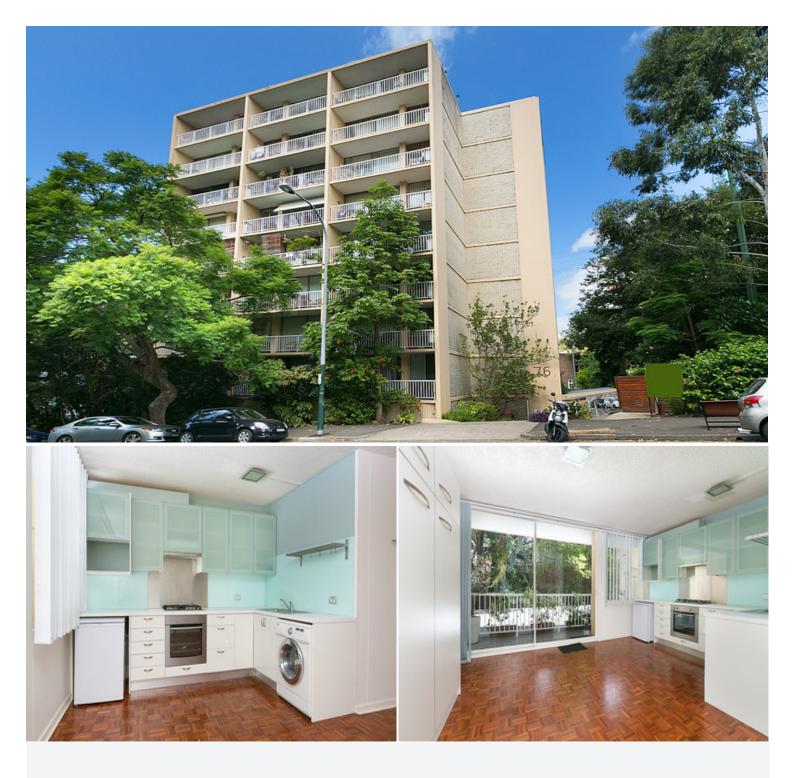

## 103/76 Roslyn Gardens RUSHCUTTERS BAY, NSW 1 bed | 1 bath

Beautifully Sleek Contemporary Studio with Leafy Outlook and Great Sized Balcony

Located at the top end of Roslyn Gardens, this newly renovated, oversized studio pad is the perfect inner city base, located in the heart of Rushcutters bay. Modern and Stylish throughout and complete with a good sized balcony offering a leafy, tranquil outlook, this apartment has everything you need for modern convenient living.

- Versatile well-proportioned layout, with an abundance of space
- Flexible open plan living with built in wardrobes...