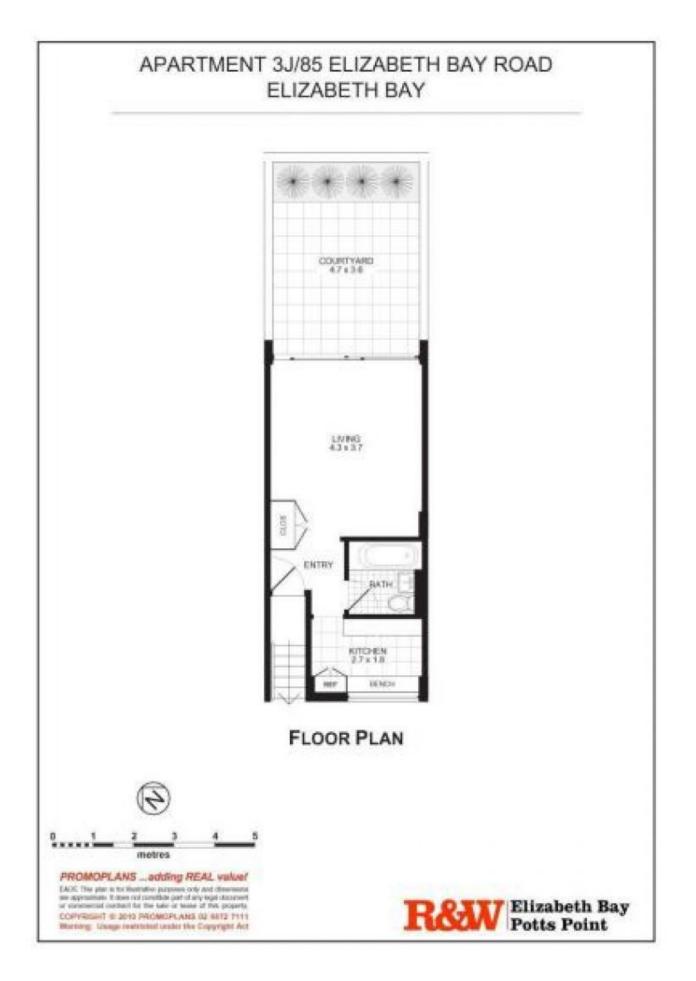

## **3J/85 Elizabeth Bay Road Elizabeth Bay, NSW** | 1 bath | 1 car

Set in the highly sought after loop, in one of Harry Seidlers renowned Elizabeth Bay buildings ???Ercildoune', this sun filled North facing studio apartment occupies a prime position in a blue ribbon location. This sunny studio features an open plan living area, separate kitchen and bathroom with bath. With easy access to the roof top pool and BBQ area enjoying 360 degree views, this smart property features scramble parking and common laundry facilities.