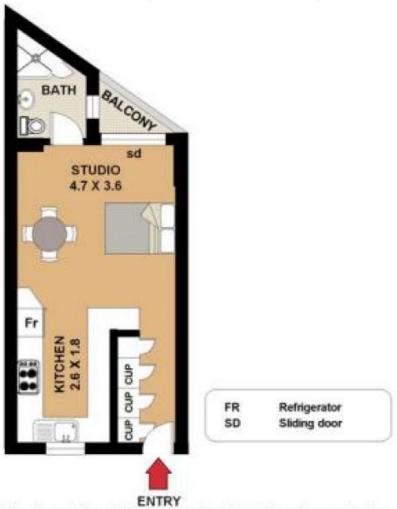

## 21/61 Bayswater Road RUSHCUTTERS BAY, NSW

This well presented studio apartment is positioned in a well maintained security building in a whisper quiet location. The studio itself has a versatile floor plan (see floor plan) with timber floors, abundance of storage and built ins, large separate kitchen with full cooking facilities, neat and tidy bathroom, and a balcony with pleasant outlook and water glimpses. There has also been new roller blinds installed and a fresh coat of paint. All of this is within an easy walk to Kings Cross Station, local shops and restaurants, nearby harbour side parks and waterfront.