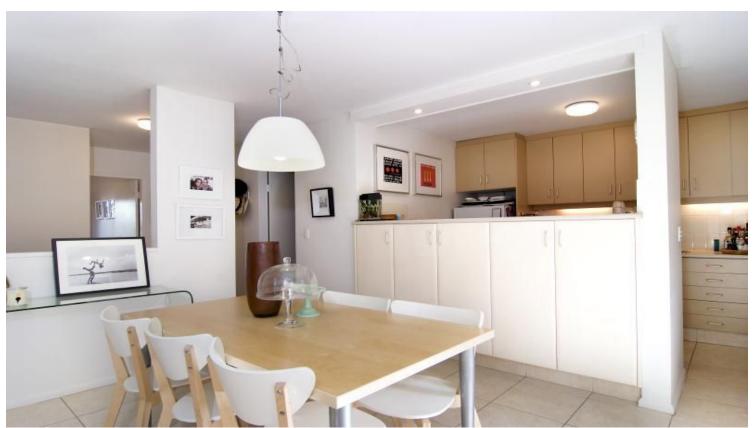

## 93 Brougham Street WOOLLOOMOOLOO, NSW

2 bed | 2 bath | 1 car

This large two storey, two bedroom terrace has two large bedrooms, both with built ins, two bathrooms (one toilet), internal laundry facility, and a modern open plan kitchen with dishwasher. There is also a balcony with city views and a security under cover car space. Located in a sought after location close to shops, transport, and a walk to the CBD.