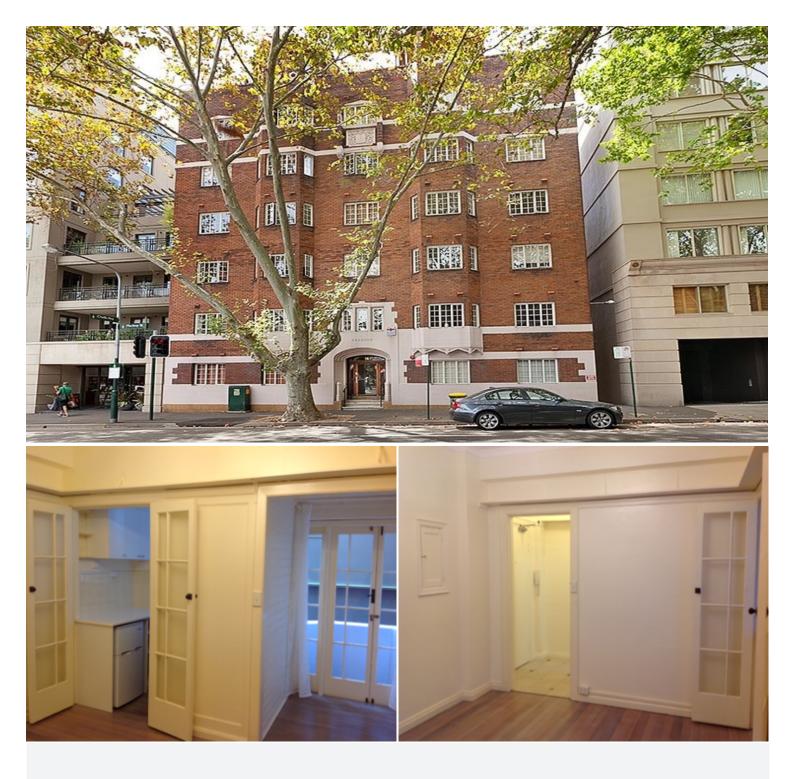

## 16/16 Macleay Street POTTS POINT, NSW 1 bed | 1 bath

Studio apartment in the ever popular "Selsdon" building. Apartment features high ceilings, timber floor boards, separate alcove with balcony, renovated kitchen and well maintained bathroom with bath tub. The newly renovated kitchen has full gas cooking facilities, refrigerator, and the large original refurbished bathroom with a linen closet. All located in the middle of transport, shopping, and all the vibrancy of Potts Point locale.