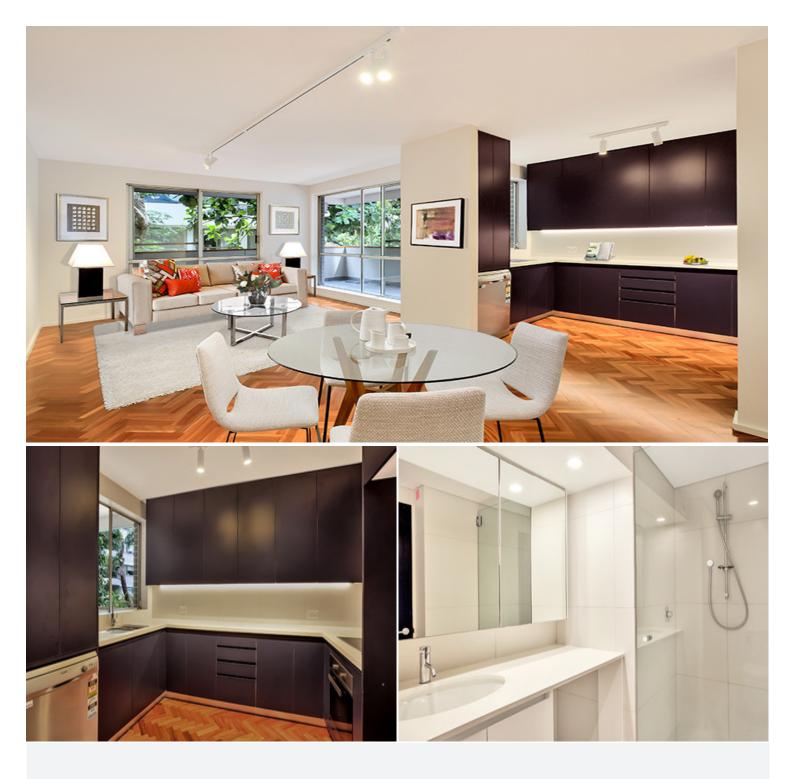

## 1/9-11 Queens Ave RUSHCUTTERS BAY, NSW 2 bed | 2 bath | 1 car

Designed by award winning interior design studio ?Nexus Studios? this luxurious apartment has been finished to the highest of standards. This newly renovated apartment boasts an abundance of light and space with a versatile floor plan this apartment has been completely transformed into an elegant executive abode.