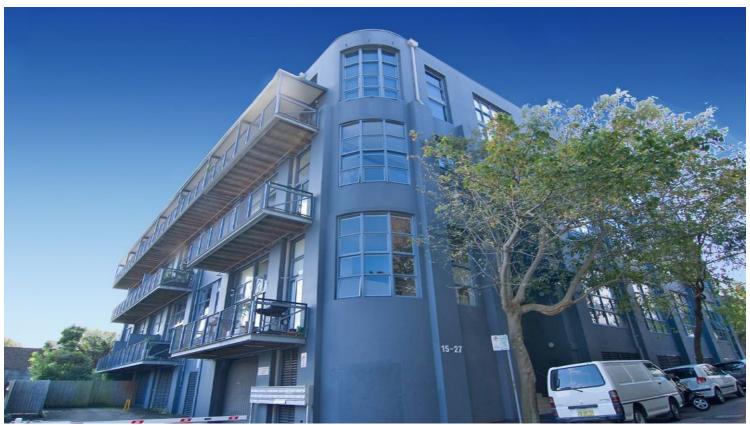

## 18/15-27 Hutchinson St SURRY HILLS, NSW 1 bed | 1 bath

Warehouse style apartment featuring

- -Double bedroom with Built-in wardrobes
- -Loft area perfect for study or library/storage nook,
- -Open plan living with polished concrete floors through out
- -Granite top kitchen with dishwasher & stainless steel appliances
- -Designer Mosaic tiled bathroom with frameless glass shower
- -Timber-decked Balcony
- -Internal laundry with dryer
- -4m exposed concrete ceilings with halogen up lighting ...