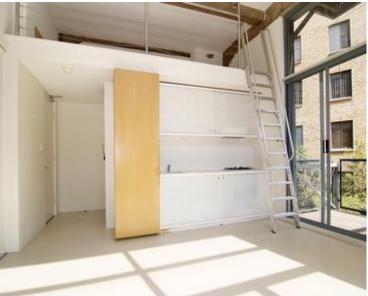

## 18/15-27 Hutchinson St SURRY HILLS, NSW 1 bed | 1 bath

Warehouse style apartment featuring

- -Double bedroom with Built-in wardrobes
- -Loft area perfect for study or library/storage nook,
- -Open plan living with polished concrete floors through out
- -Granite top kitchen with dishwasher & stainless steel appliances
- -Designer Mosaic tiled bathroom with frameless glass shower
- -Timber-decked Balcony
- -Internal laundry with dryer
- -4m exposed concrete ceilings with halogen up lighting ...