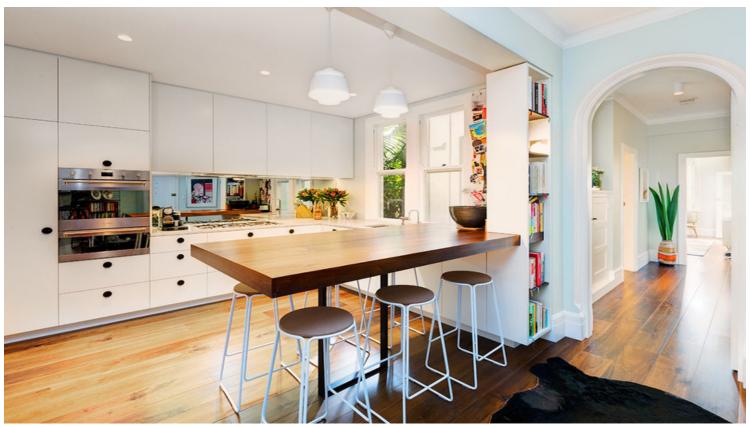

## 3/13 Onslow Avenue ELIZABETH BAY, NSW 2 bed | 1 bath

Private and tranquil with a sunny north aspect and harbour views to The Heads, this superbly renovated apartment is on the 1st level of ?Meudon', a landmark circa 1928 security building modelled on NYC's Flatiron Building. Spacious and bespoke, it has a large living room, balcony, custom-fitted gas kitchen, main bedroom (with WIR), 2nd bedroom (currently used as dining room), luxury bathroom and internal laundry. With 2 apartments per floor, ?Meudon' has driveway entry via Greenknowe Avenue and pedestrian access to Macleay Street, Crick & Onslow Avenues.