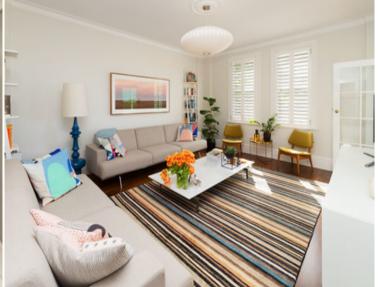

## 3/13 Onslow Avenue ELIZABETH BAY, NSW 2 bed | 1 bath

Private and tranquil with a sunny north aspect and harbour views to The Heads, this superbly renovated apartment is on the 1st level of ?Meudon', a landmark circa 1928 security building modelled on NYC's Flatiron Building. Spacious and bespoke, it has a large living room, balcony, custom-fitted gas kitchen, main bedroom (with WIR), 2nd bedroom (currently used as dining room), luxury bathroom and internal laundry. With 2 apartments per floor, ?Meudon' has driveway entry via Greenknowe Avenue and pedestrian access to Macleay Street, Crick & Onslow Avenues.