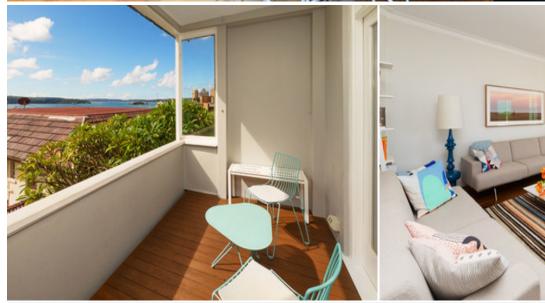

## 3/13 Onslow Avenue ELIZABETH BAY, NSW 2 bed | 1 bath

Private and tranquil with a sunny north aspect and harbour views to The Heads, this superbly renovated apartment is on the 1st level of ?Meudon', a landmark circa 1928 security building modelled on NYC's Flatiron Building. Spacious and bespoke, it has a large living room, balcony, custom-fitted gas kitchen, main bedroom (with WIR), 2nd bedroom (currently used as dining room), luxury bathroom and internal laundry. With 2 apartments per floor, ?Meudon' has driveway entry via Greenknowe Avenue and pedestrian access to Macleay Street, Crick & Onslow Avenues.