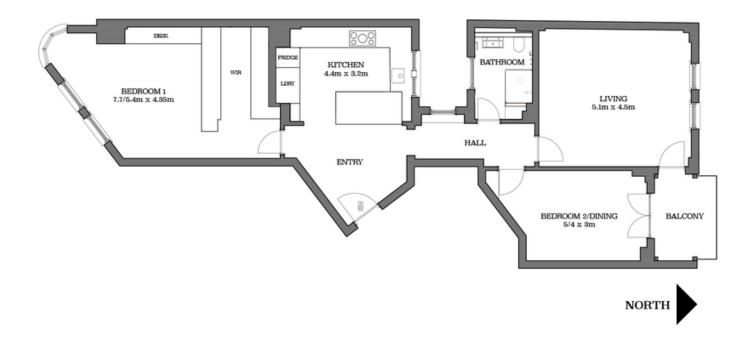

## 3/13 Onslow Avenue ELIZABETH BAY, NSW 2 bed | 1 bath

Private and tranquil with a sunny north aspect and harbour views to The Heads, this superbly renovated apartment is on the 1st level of ?Meudon', a landmark circa 1928 security building modelled on NYC's Flatiron Building. Spacious and bespoke, it has a large living room, balcony, custom-fitted gas kitchen, main bedroom (with WIR), 2nd bedroom (currently used as dining room), luxury bathroom and internal laundry. With 2 apartments per floor, ?Meudon' has driveway entry via Greenknowe Avenue and pedestrian access to Macleay Street, Crick & Onslow Avenues.