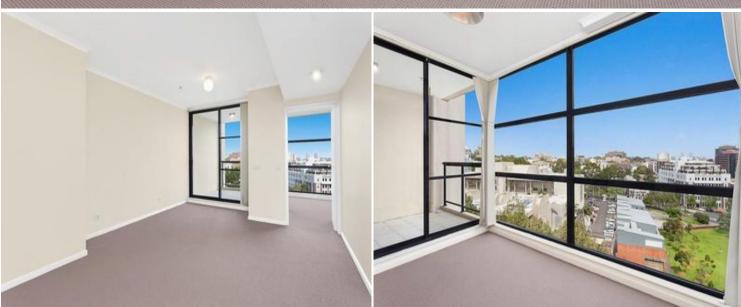

## 1201/174 Goulburn Street SURRY HILLS, NSW

Recently renovated, this 12th floor apartment with gorgeous views features a generous bedroom with built ins, modern kitchen with dishwasher and stainless steel appliances, full sized bathroom with bath. The large open plan living leads onto a massive entertaining balcony, and there are also floor to ceiling windows that capture an abundance of natural light. There is also a security undercover carspace and the building offers a lift and facilities. Close to Transport and parks, stroll to CBD and cafes.