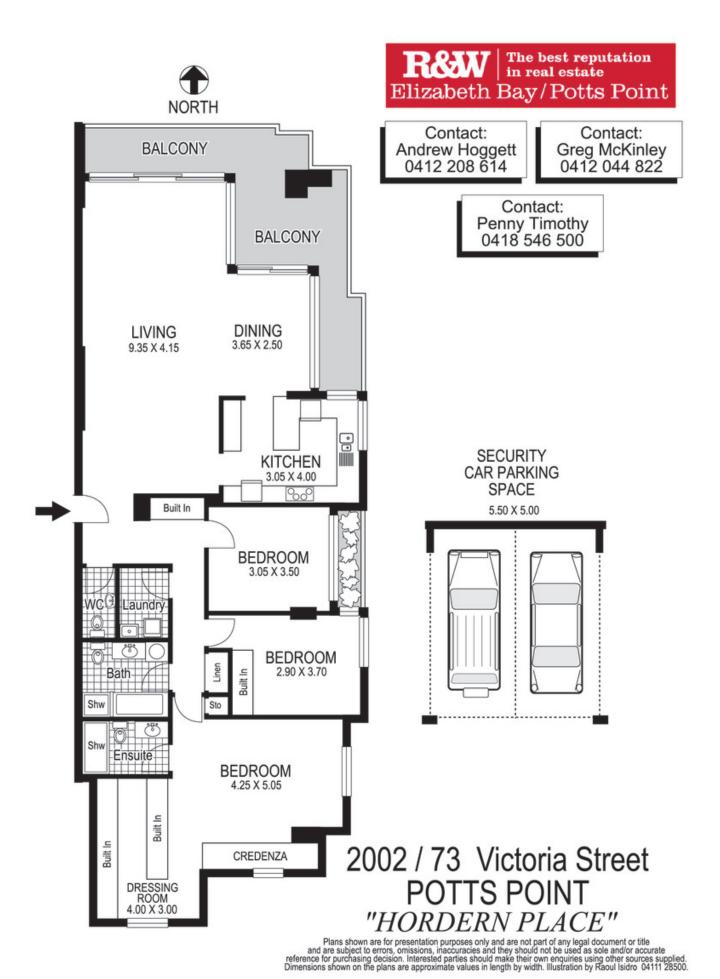

## 2002/73 Victoria Street POTTS POINT, NSW

 $3\ bed\ |\ 2.5\ bath\ |\ 2\ car$ 

On the top floor north-east corner of ?Hordern Place', a sought after security building at the leafy northern end of Victoria Street, this ultra spacious apartment has large open-plan living and dining areas flowing to a wraparound balcony with beautiful views across Woolloomooloo Bay and The Domain to the Harbour Bridge and Opera House. Quiet and sunny, it features an excellent layout including a huge master suite with WIR and ensuite. Footsteps to renowned restaurants, cafes and village shopping, the apartment offers an enviable cosmopolitan lifestyle just a short walk from the CBD.