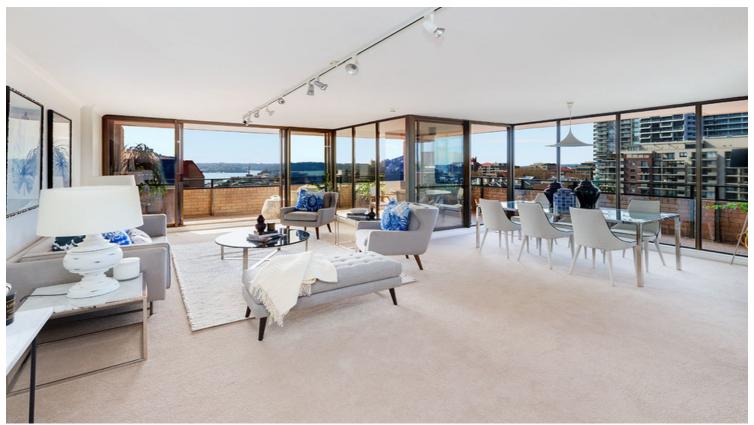

## 2002/73 Victoria Street POTTS POINT, NSW

 $3\ bed\ |\ 2.5\ bath\ |\ 2\ car$ 

On the top floor north-east corner of ?Hordern Place', a sought after security building at the leafy northern end of Victoria Street, this ultra spacious apartment has large open-plan living and dining areas flowing to a wraparound balcony with beautiful views across Woolloomooloo Bay and The Domain to the Harbour Bridge and Opera House. Quiet and sunny, it features an excellent layout including a huge master suite with WIR and ensuite. Footsteps to renowned restaurants, cafes and village shopping, the apartment offers an enviable cosmopolitan lifestyle just a short walk from the CBD.