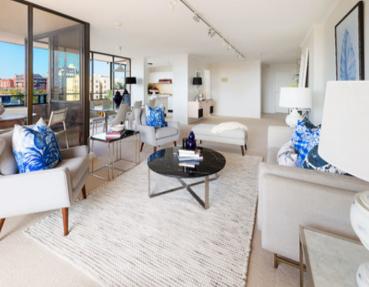

## 2002/73 Victoria Street POTTS POINT, NSW

 $3\ bed\ |\ 2.5\ bath\ |\ 2\ car$ 

On the top floor north-east corner of ?Hordern Place', a sought after security building at the leafy northern end of Victoria Street, this ultra spacious apartment has large open-plan living and dining areas flowing to a wraparound balcony with beautiful views across Woolloomooloo Bay and The Domain to the Harbour Bridge and Opera House. Quiet and sunny, it features an excellent layout including a huge master suite with WIR and ensuite. Footsteps to renowned restaurants, cafes and village shopping, the apartment offers an enviable cosmopolitan lifestyle just a short walk from the CBD.