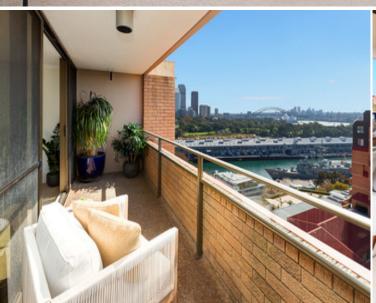

## 2002/73 Victoria Street POTTS POINT, NSW

 $3\ bed\ |\ 2.5\ bath\ |\ 2\ car$ 

On the top floor north-east corner of ?Hordern Place', a sought after security building at the leafy northern end of Victoria Street, this ultra spacious apartment has large open-plan living and dining areas flowing to a wraparound balcony with beautiful views across Woolloomooloo Bay and The Domain to the Harbour Bridge and Opera House. Quiet and sunny, it features an excellent layout including a huge master suite with WIR and ensuite. Footsteps to renowned restaurants, cafes and village shopping, the apartment offers an enviable cosmopolitan lifestyle just a short walk from the CBD.