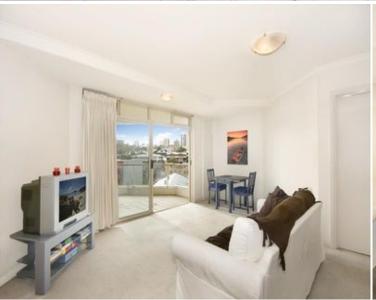

## 1 bed | 1 bath | 1 car

Facing north-east and enjoying harbour and district views, this spacious 81sqm apartment is conveniently positioned in the Crown Gardens security complex and just 10 minutes' walk to the CBD, harbour and some of Sydney's best entertainment venues. It features a large double bedroom with built-in robes, internal laundry, large full-sized granite bathroom with deep bathtub and open plan granite kitchen with gas cooking. A light-filled living room opens to a generous balcony, with features such as ducted reverse airconditioning, ample storage space and undercover security carspace with visitor parking. The building also has concierge, pool, sauna, gym and barbeque area.