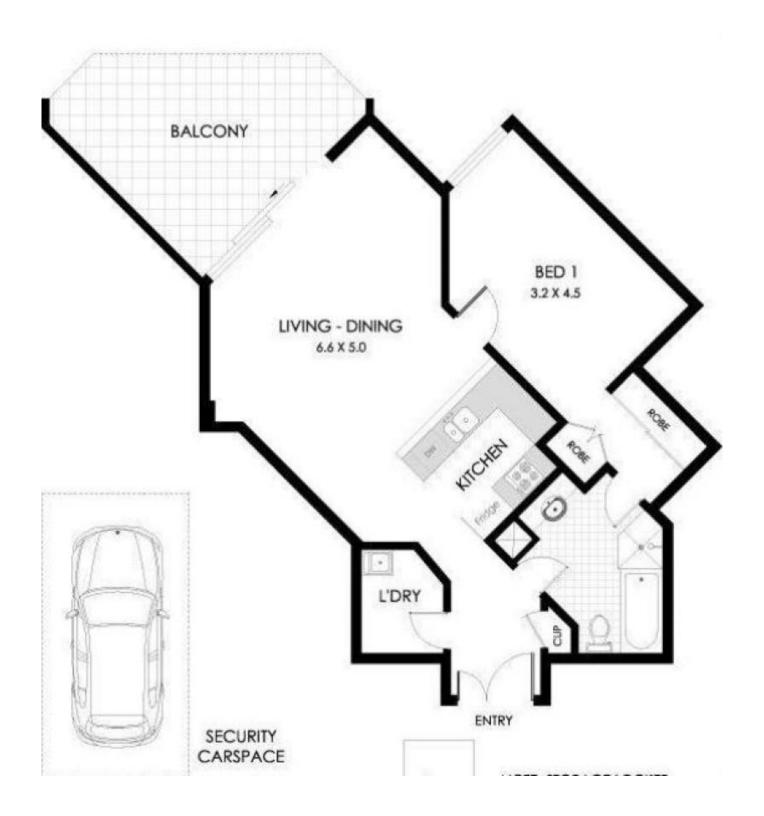

## 1 bed | 1 bath | 1 car

Facing north-east and enjoying harbour and district views, this spacious 81sqm apartment is conveniently positioned in the Crown Gardens security complex and just 10 minutes' walk to the CBD, harbour and some of Sydney's best entertainment venues. It features a large double bedroom with built-in robes, internal laundry, large full-sized granite bathroom with deep bathtub and open plan granite kitchen with gas cooking. A light-filled living room opens to a generous balcony, with features such as ducted reverse airconditioning, ample storage space and undercover security carspace with visitor parking. The building also has concierge, pool, sauna, gym and barbeque area.