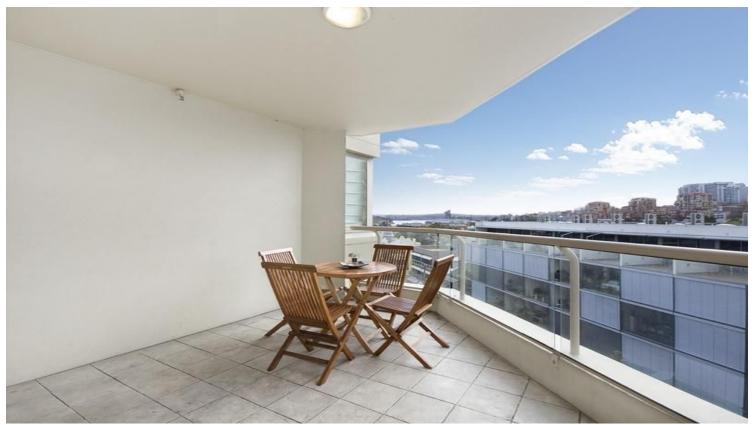

## 1 bed | 1 bath | 1 car

Facing north-east and enjoying harbour and district views, this spacious 81sqm apartment is conveniently positioned in the Crown Gardens security complex and just 10 minutes' walk to the CBD, harbour and some of Sydney's best entertainment venues. It features a large double bedroom with built-in robes, internal laundry, large full-sized granite bathroom with deep bathtub and open plan granite kitchen with gas cooking. A light-filled living room opens to a generous balcony, with features such as ducted reverse airconditioning, ample storage space and undercover security carspace with visitor parking. The building also has concierge, pool, sauna, gym and barbeque area.