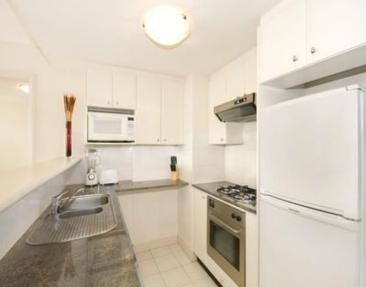

## 1 bed | 1 bath | 1 car

Facing north-east and enjoying harbour and district views, this spacious 81sqm apartment is conveniently positioned in the Crown Gardens security complex and just 10 minutes' walk to the CBD, harbour and some of Sydney's best entertainment venues. It features a large double bedroom with built-in robes, internal laundry, large full-sized granite bathroom with deep bathtub and open plan granite kitchen with gas cooking. A light-filled living room opens to a generous balcony, with features such as ducted reverse airconditioning, ample storage space and undercover security carspace with visitor parking. The building also has concierge, pool, sauna, gym and barbeque area.