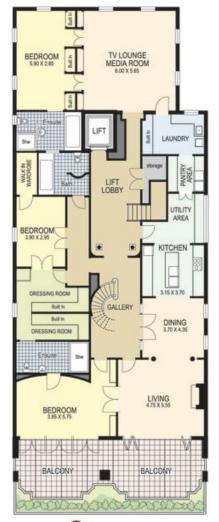

### 8 / 27 Billyard Avenue ELIZABETH BAY

Plans shown are for presentation purposes only and are not part of any legal document or title and are subject to errors, omissions, inaccuracies and they should not be used as sole and/or accurate reference for purchasing decision, interested parties should make their own enquiries using other sources supplied Dimensions shown on the dians are approximate values in length by widefit, illustration by Manul (sich, 04.317 2850).

3 ROOF DECK & POOL

2 MAIN LEVEL