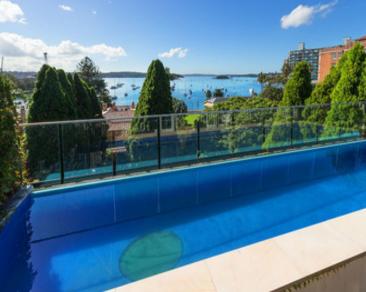

## 8/27 Billyard Ave ELIZABETH BAY, NSW 4 bed | 4 bath | 9 car

R&W

An extremely rare opportunity, peacefully positioned in Elizabeth Bay's prestigious harbourside dress circle and only footsteps to the foreshore and waterfront parks. This vast penthouse presents a blank canvas of unlimited potential with a sunny north aspect, private swimming pool and magnificent harbour views to The Heads. With a private entrance and level lift access to huge living spaces across 2 levels atop the building, it also features an enormous ground floor area as well as a 9-car garage. With a total strata area of approx. 1224sqm and house-like proportions, it has large rooms opening to wide sun terraces and the pool.

3 ROOF DECK & POOL

2 MAIN LEVEL