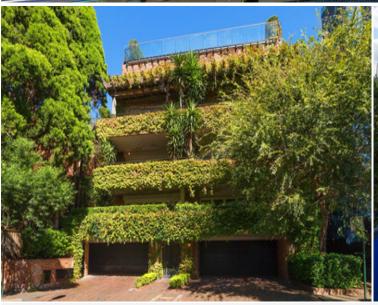

## 8/27 Billyard Ave ELIZABETH BAY, NSW 4 bed | 4 bath | 9 car

R&W

An extremely rare opportunity, peacefully positioned in Elizabeth Bay's prestigious harbourside dress circle and only footsteps to the foreshore and waterfront parks. This vast penthouse presents a blank canvas of unlimited potential with a sunny north aspect, private swimming pool and magnificent harbour views to The Heads. With a private entrance and level lift access to huge living spaces across 2 levels atop the building, it also features an enormous ground floor area as well as a 9-car garage. With a total strata area of approx. 1224sqm and house-like proportions, it has large rooms opening to wide sun terraces and the pool.