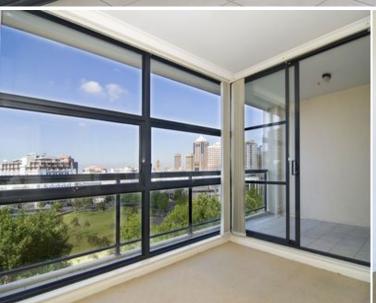

## 702/174-182 Goulburn Street SURRY HILLS, NSW 1 bed | 1 bath

Back on the market - AVAILABLE NOW!

This modern one bedroom apartment has a good sized open plan living and dining that open onto large balcony area. The granite kitchen has stainless steel appliances and dishwasher, with a lovely white and modern bathroom with bath to match. There is also a large queen sized bedroom with built ins, internal laundry and air conditioning. the building offers security access, with a lift and resort facilities such as pool, gym and sauna. All of this within a short walk to the CBD, Hyde Park and Oxford Street shops and cafes.