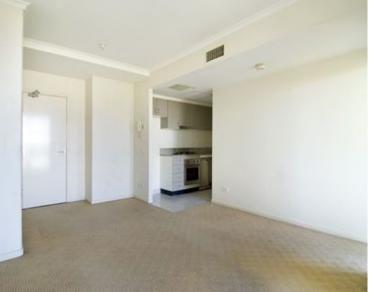

## 702/174-182 Goulburn Street SURRY HILLS, NSW 1 bed | 1 bath

Back on the market - AVAILABLE NOW!

This modern one bedroom apartment has a good sized open plan living and dining that open onto large balcony area. The granite kitchen has stainless steel appliances and dishwasher, with a lovely white and modern bathroom with bath to match. There is also a large queen sized bedroom with built ins, internal laundry and air conditioning. the building offers security access, with a lift and resort facilities such as pool, gym and sauna. All of this within a short walk to the CBD, Hyde Park and Oxford Street shops and cafes.