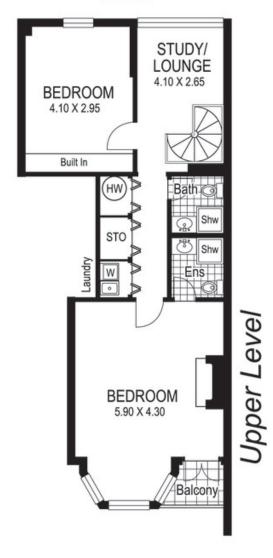

## Rockwall Lane

Contact: Luke McDonnell 0418 844 110

Rockwall Crescent

1 / 12 Rockwall Crescent POTTS POINT

Plans shown are for presentation purposes only and are not part of any legal document or title and are subject to errors, omissions, inaccuracies and they should not be used as sole and/or accurate reference for purchasing decision. Interested parties should make their own enquiries using other sources supplied. Dimensions shown on the plans are approximate values in length by width. Illustration by Raoul Isidro 04111 28500.