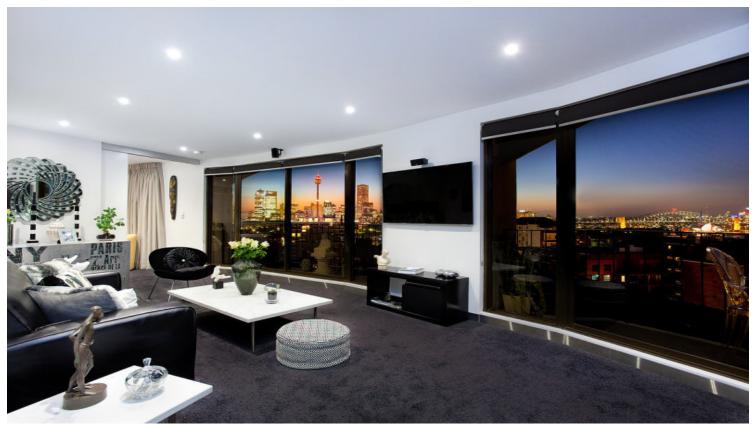

## 1402/2a Elizabeth Bay Rd ELIZABETH BAY, NSW

3 bed | 2 bath | 2 car

Spectacular panoramic views capturing the CBD skyline, Opera House, Harbour Bridge and north across the harbour to The Heads make an impressive statement at this exceptionally spacious apartment occupying half of Level 14 in Gazebo, a landmark 18-storey building at the doorstep of Fitzroy Gardens and cosmopolitan Potts Point. These 300? views also stretch across the park treetops and El Alamein Fountain to Darlinghurst and Paddington. Filled with sunshine, the apartment has six balconies opening from the living area, kitchen and bedrooms. Ducted r/c air-con, secure parking and storage.