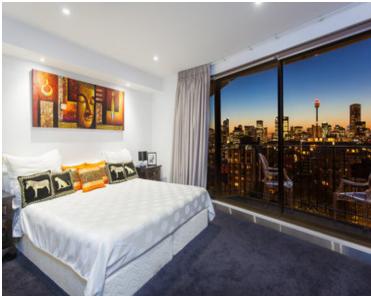

## 1402/2a Elizabeth Bay Rd ELIZABETH BAY, NSW

3 bed | 2 bath | 2 car

Spectacular panoramic views capturing the CBD skyline, Opera House, Harbour Bridge and north across the harbour to The Heads make an impressive statement at this exceptionally spacious apartment occupying half of Level 14 in Gazebo, a landmark 18-storey building at the doorstep of Fitzroy Gardens and cosmopolitan Potts Point. These 300? views also stretch across the park treetops and El Alamein Fountain to Darlinghurst and Paddington. Filled with sunshine, the apartment has six balconies opening from the living area, kitchen and bedrooms. Ducted r/c air-con, secure parking and storage.