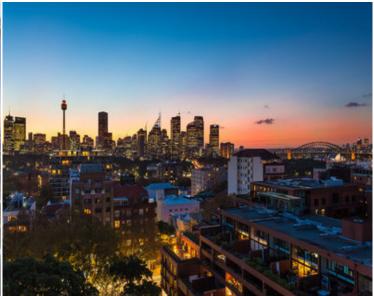

## 1402/2a Elizabeth Bay Rd ELIZABETH BAY, NSW

3 bed | 2 bath | 2 car

Spectacular panoramic views capturing the CBD skyline, Opera House, Harbour Bridge and north across the harbour to The Heads make an impressive statement at this exceptionally spacious apartment occupying half of Level 14 in Gazebo, a landmark 18-storey building at the doorstep of Fitzroy Gardens and cosmopolitan Potts Point. These 300? views also stretch across the park treetops and El Alamein Fountain to Darlinghurst and Paddington. Filled with sunshine, the apartment has six balconies opening from the living area, kitchen and bedrooms. Ducted r/c air-con, secure parking and storage.