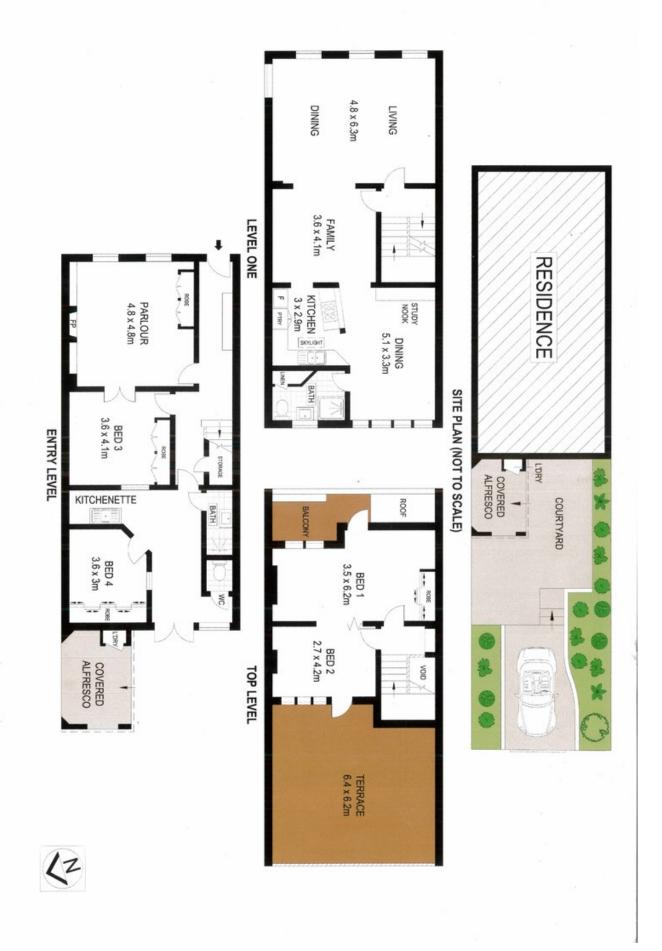

## 195 Bourke Street DARLINGHURST, NSW

4 bed | 2 bath | 1 car

- \* Walking distance to the CBD and Sydney's best cafes and restaurants
- \* Perfect large family home located close to SCEGGS, Sydney Boys Grammar, St Marys Cathedral School and St Vincents College
- \*\[ \text{Opportunity to work from home on the impressive entry level and occupy as a large residence on the upper floors
- \*

  Notential to reinvent courtyard
- \*NTwo street access with off street parking from Wisdom Lane