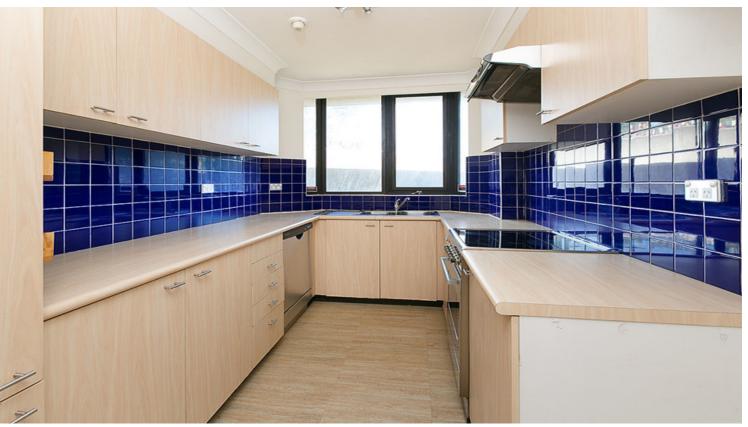

- Generous layout, spacious living and dining area
- Living area opens to balcony, timber floorboards
- Separate kitchen with dishwasher
- Two double bedrooms with built-ins and master with ensuite
- Main bathroom with bath tub, separate internal laundry