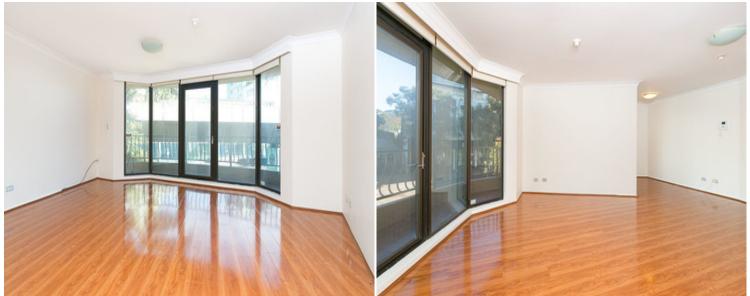

- Generous layout, spacious living and dining area
- Living area opens to balcony, timber floorboards
- Separate kitchen with dishwasher
- Two double bedrooms with built-ins and master with ensuite
- Main bathroom with bath tub, separate internal laundry