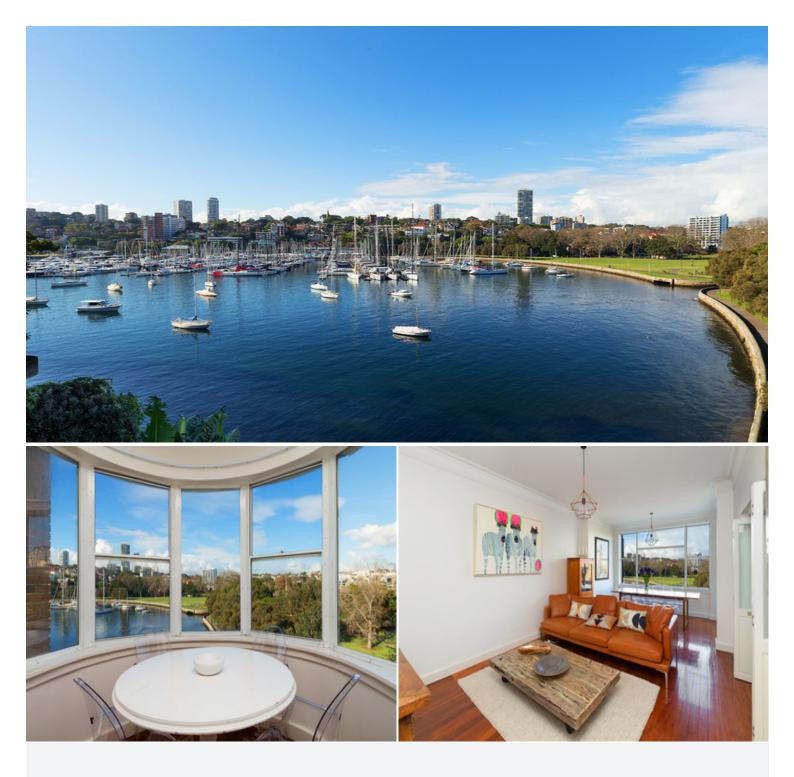

## 15/65a Elizabeth Bay Road ELIZABETH BAY, NSW 2 bed | 1 bath

-Expansive open plan living room with separate bay-fronted versatile dining room or huge 3rd bedroom

- -Original timber floors, high ceilings and deep picture windows -Modern kitchen with induction cook top
- -Two generous bedrooms each with new custom built-in wardrobes offering plentiful storage
- -Large bathroom with separate w/c

-Enviable location close to marinas, tennis courts, parks, transport and the many cafes and restaurants of Potts Point An exceptional water's edge apartment with never to be ...