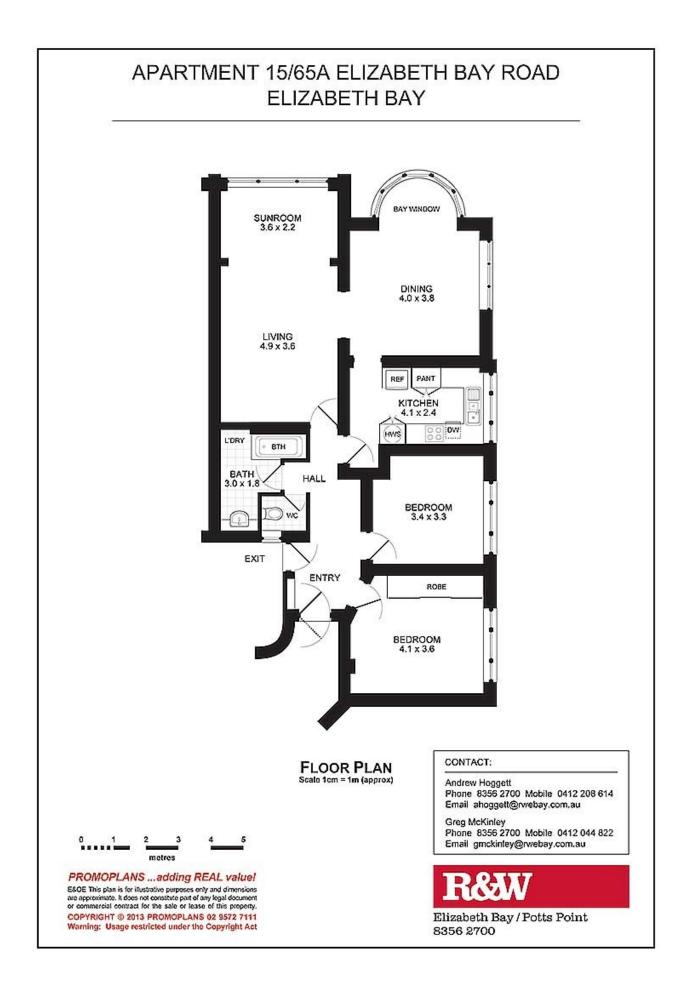

## 15/65a Elizabeth Bay Road ELIZABETH BAY, NSW 2 bed | 1 bath

-Expansive open plan living room with separate bay-fronted versatile dining room or huge 3rd bedroom

- -Original timber floors, high ceilings and deep picture windows -Modern kitchen with induction cook top
- -Two generous bedrooms each with new custom built-in wardrobes offering plentiful storage
- -Large bathroom with separate w/c