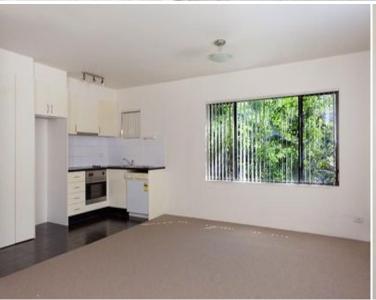

## 12/128 Cathedral Street WOOLLOOMOOLOO, NSW 1 bed | 1 bath

This spacious top floor one bedroom apartment has an abundance of natural light with a flexible open plan livings area, modern kitchen and bathroom, internal laundry, good sized bedroom with built ins, with the building featuring a roof top terrace with City views. All of this is located within just a short stroll to Woolloomooloo Bay and the CBD.

## Features include:

- top floor position
- Flexible open plan living