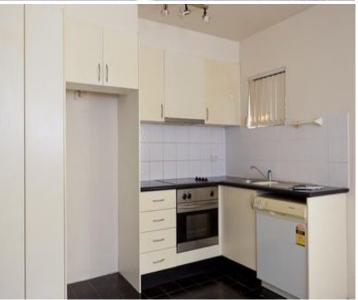

## 12/128 Cathedral Street WOOLLOOMOOLOO, NSW 1 bed | 1 bath

This spacious top floor one bedroom apartment has an abundance of natural light with a flexible open plan livings area, modern kitchen and bathroom, internal laundry, good sized bedroom with built ins, with the building featuring a roof top terrace with City views. All of this is located within just a short stroll to Woolloomooloo Bay and the CBD.