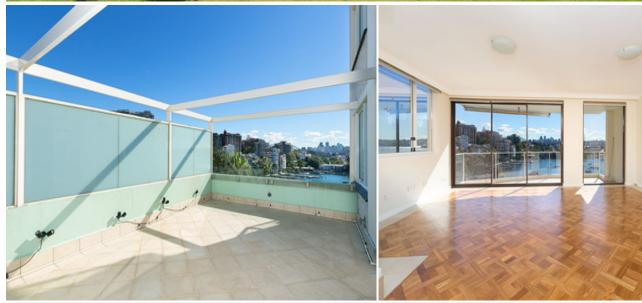

Sun drenched open plan living and dining with opulent parquet floors flowing onto a second balcony.

Unique to the building it features an enormous, highly private entertaining terrace, complete with an in built gas bbq option.??