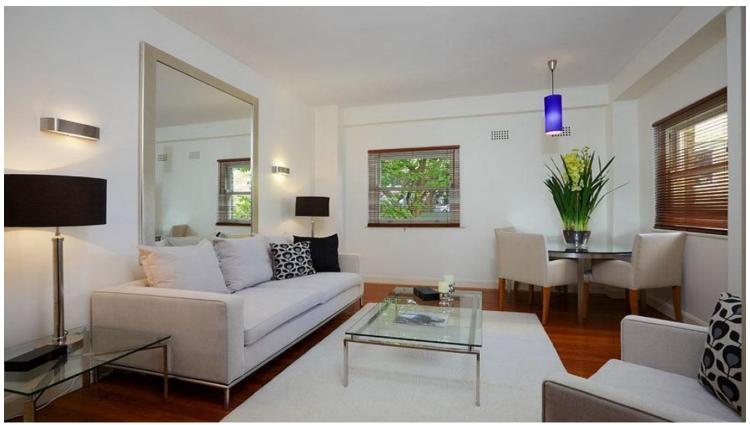

## 5/22 Roslyn Gardens Rushcutters Bay, NSW 1 bed | 1 bath

Charming north facing one bedroom apartment located in 'WROXTON' a superbly maintained grand security building with an impressive facade and walnut panelled lobby. Overall great size apartment perfect for a couple or someone looking for a bit more space!

## Features include;

- Central hall leading to a spacious living-dining room
- Huge king size bedroom with walk in robe
- Beautiful Deco bathroom with bath/sep shwr/sep wc