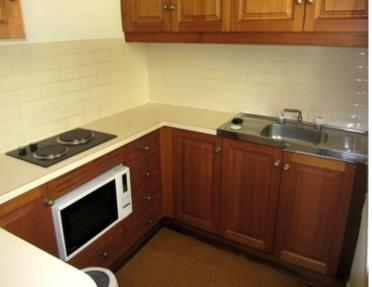

## Features include:

- Sleeping alcove with built-in wardrobe
- Updated kitchen