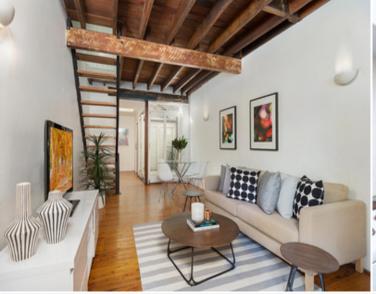

## 140 Riley Street DARLINGHURST, NSW 2 bed | 1 bath

R&W

- \* Terrace house with direct street access
- \* Opportunity to create a wonderful personalised home
- \* Two upstairs bedrooms
- \* Sizeable kitchen and bathroom space
- \* Balcony off main bedroom
- \* Located in a quiet cul-de-sac
- \* Close to restaurants, cafes and bars
- \* An easy walk to transport, shopping and all other amenities