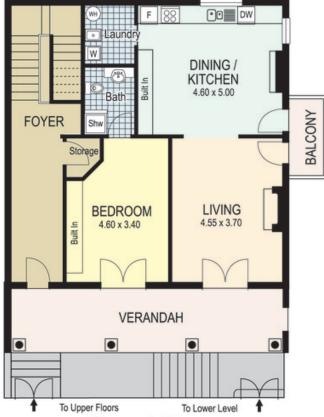

webay.com.au/3055961

Jason Boon 0418 671 494 Geoff Cox 0418 231 004

## **Proudly Richardson&Wrench**

Richardson & Wrench Elizabeth Bay / Potts Point 02 8356 2700



Contact: Vanessa White 0418 619 166 R&W | The best reputation in real estate
Elizabeth Bay/Potts Point

Contact: Jason Boon 0418 671 494 Contact: Geoff Cox 0418 231 004





First Floor

Plans shown are for presentation purposes only and are not part of any legal document or title and are subject to errors, omissions, inaccuracies and they should not be used as sole and/or accurate reference for purchasing decision. Interested parties should make their own enquiries using other sources supplied. Dimensions shown on the plans are approximate values in length by width. Illustration by Raoul Isidio 04111 28500.



Lower Level



**Ground Floor** 

55 Victoria Street POTTS POINT