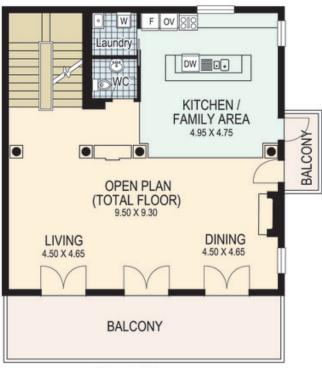

First Floor

Plans shown are for presentation purposes only and are not part of any legal document or title and are subject to errors, omissions, inaccuracies and they should not be used as sole and/or accurate reference for purchasing decision. Interested parties should make their own enquiries using other sources supplied. Dimensions shown on the plans are approximate values in length by width. Illustration by Raoul Isidio 04111 28500.

Lower Level

**Ground Floor** 

55 Victoria Street POTTS POINT