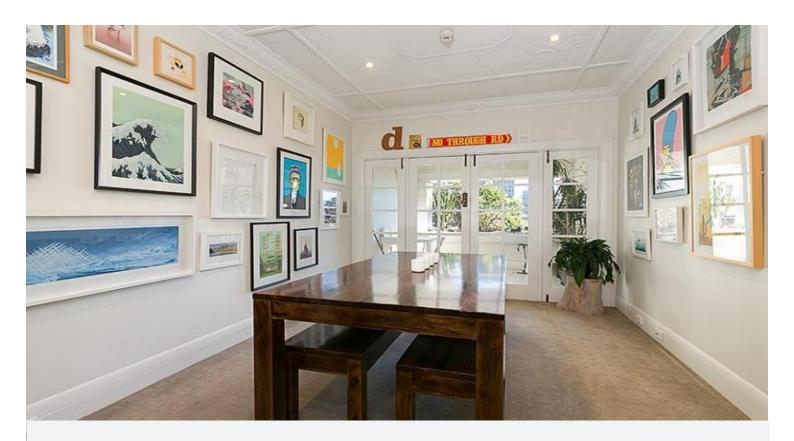

## Features Include:

- Huge floor plan
- High ceilings
- Separate dining room with French doors opening to private semi-enclosed balcony
- Stunning Harbour Bridge and city views
- Large double bedroom
- Renovated bathroom
- Internal Laundry
- Modern kitchen with ample storage
- Well maintained security building with rooftop