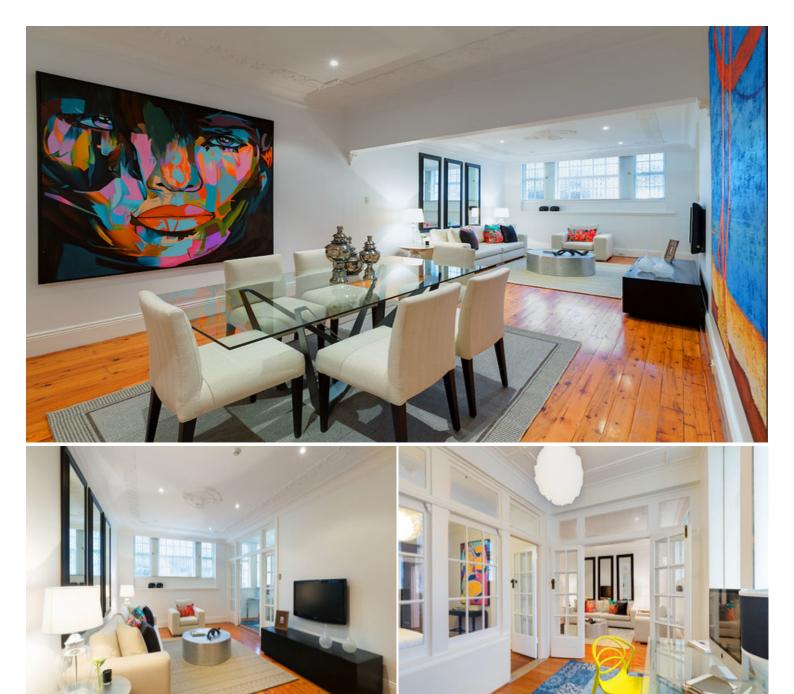

## 13/40A-42 Macleay Street POTTS POINT, NSW 2 bed | 2 bath

- 2 bedrooms with separate study
- Renovated full bathroom and ensuite
- Secluded abode in the heart of Potts Point
- Located in the historic 'Manar' complex
- Dual entrance, private gate directly off Macleay Street
- Freshly painted
- Internal laundry space
- Original polished floorboards throughout
- Stainless steel kitchen benchtops