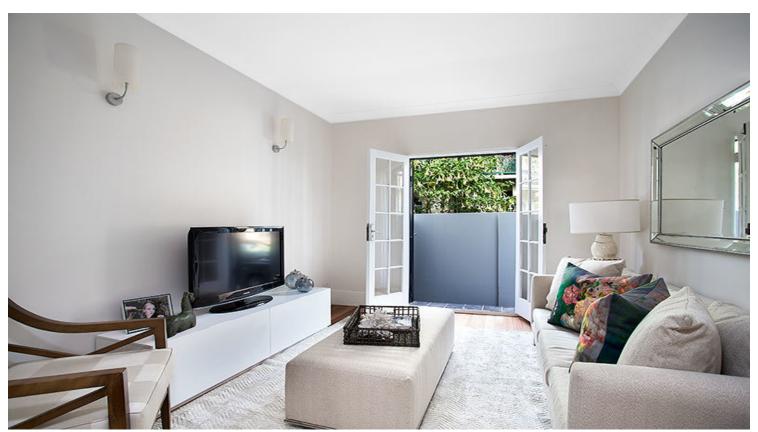

## 16 Dudley Street PADDINGTON, NSW 2 bed | 1 bath

R&W

- \* 2-storey house in small terrace row
- \* 2 bedrooms, 1 bathroom
- \* Charming living area with polished wooden floorboards throughout
- \* Main bedroom with built ins and quaint balcony
- \* Sunny back bedroom, north facing
- \* Skylights in kitchen and bathroom
- \* Storage basement/cellar and extensive kitchen storage
- \* Freshly painted and newly carpeted