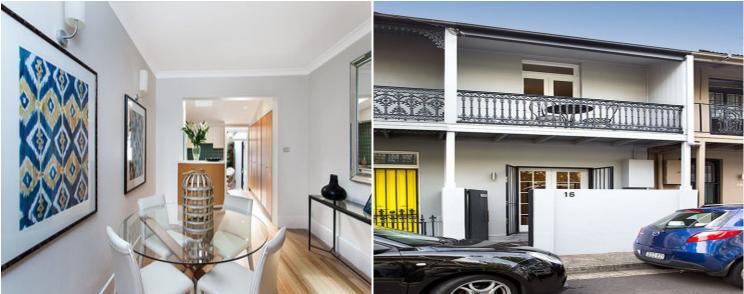

## 16 Dudley Street PADDINGTON, NSW 2 bed | 1 bath

R&W

- \* 2-storey house in small terrace row
- \* 2 bedrooms, 1 bathroom
- \* Charming living area with polished wooden floorboards throughout
- \* Main bedroom with built ins and quaint balcony
- \* Sunny back bedroom, north facing
- \* Skylights in kitchen and bathroom
- \* Storage basement/cellar and extensive kitchen storage
- \* Freshly painted and newly carpeted