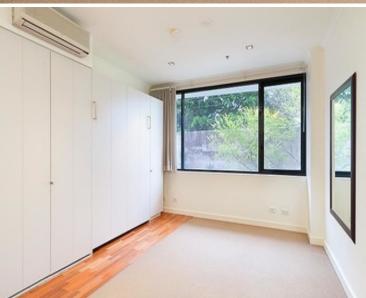

## Features include:

- Good sized Living/Sleeping
- Modern Kitchen with gas cooking, dishwasher, Fridge and stainless steel appliances
- Modern & spacious Bathroom