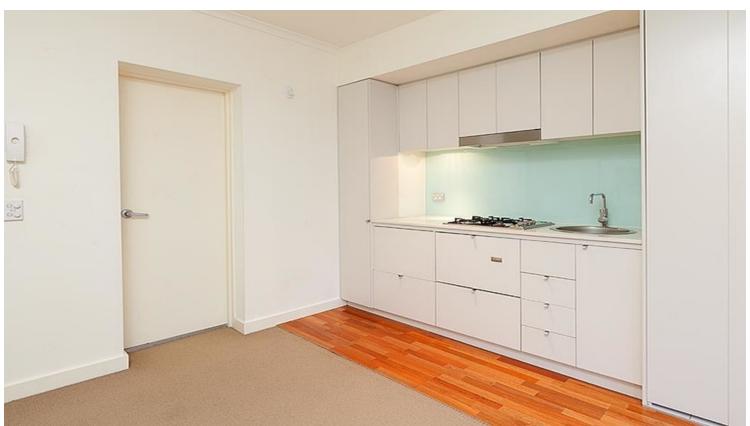

## Features include:

- Good sized Living/Sleeping
- Modern Kitchen with gas cooking, dishwasher, Fridge and stainless steel appliances
- Modern & spacious Bathroom