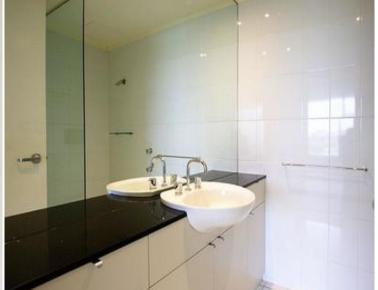

## Features include:

- Good sized Living/Sleeping
- Modern Kitchen with gas cooking, dishwasher, Fridge and stainless steel appliances
- Modern & spacious Bathroom