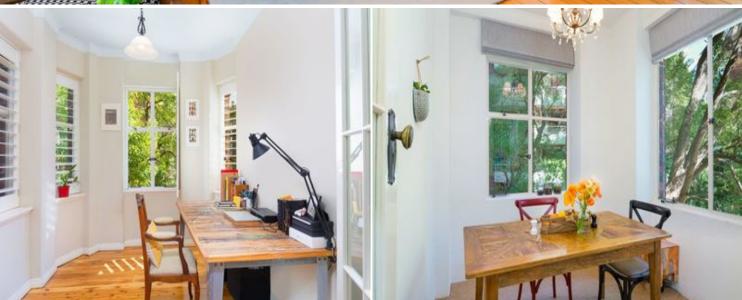

## 23/8 Birtley Place ELIZABETH BAY, NSW 2 bed | 1 bath

- \* Prestige Art Deco building
- \* King-size main bedroom, large second bedroom / study, separate dining
- \* French doors and plantation shutters
- \* Polished floorboards, new Sisal carpet
- \* Gas appliances and central heating
- \* Basement storage space on title
- \* Internal laundry plus common laundry space
- \* Company title apartment for owner-occupiers