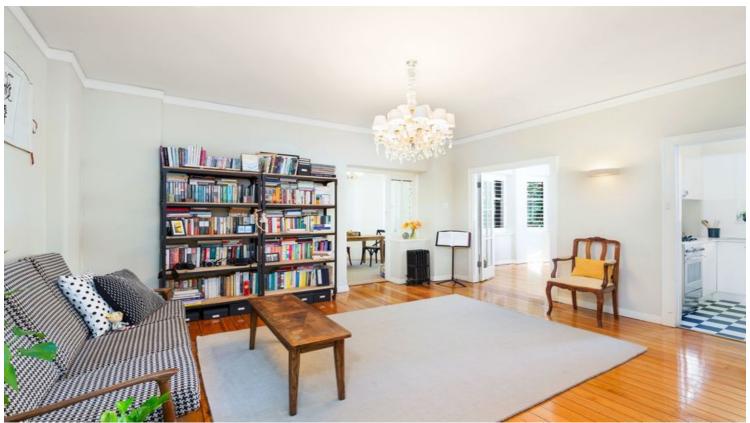

## 23/8 Birtley Place ELIZABETH BAY, NSW 2 bed | 1 bath

- \* Prestige Art Deco building
- \* King-size main bedroom, large second bedroom / study, separate dining
- \* French doors and plantation shutters
- \* Polished floorboards, new Sisal carpet
- \* Gas appliances and central heating
- \* Basement storage space on title
- \* Internal laundry plus common laundry space
- \* Company title apartment for owner-occupiers