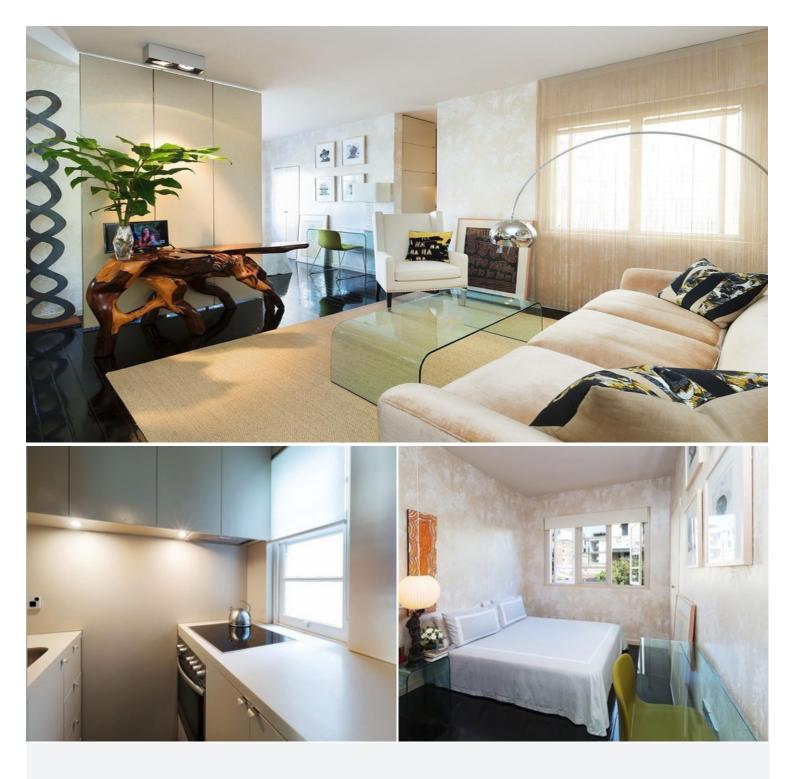

## 12/4 McDonald Street POTTS POINT, NSW 1 bed | 1 bath

Nestled in a desirable city side pocket, this cosmopolitan studio apartment offers an ultra-convenient lifestyle. It is securely located in the 'Walsingham' building footsteps from Macleay Street cafes and city buses.

- Smart layout presents an airy space
- Shared courtyard for entertainment
- Equipped kitchen w/ electric stovetop
- Fridge and dishwasher also included
- Bed space w/ floor-to-ceiling storage