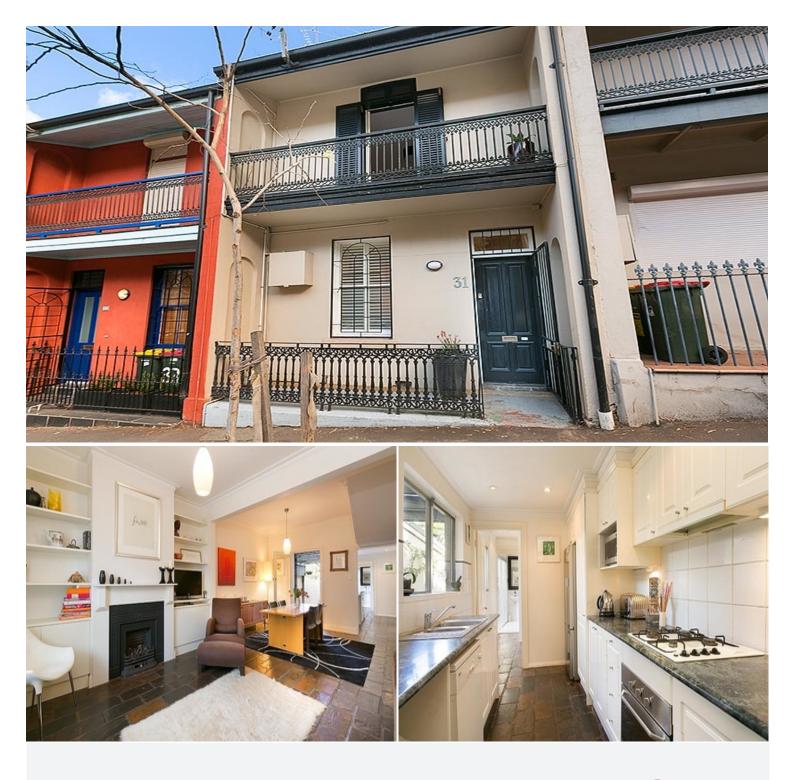

## **31 Lansdowne Street SURRY HILLS, NSW** 3 bed | 1 bath

R&W

This well presented and easy living terrace offers three bedrooms over two levels of space. As you walk through the door you are greeted with open plan living and dining, that flows through to both kitchen and bathroom areas. From the living is access to the sunny oversized entertaining courtyard. On the upper level you find the three double sized bedrooms, two with built ins, with the main bedroom opening up onto the front balcony, perfect for the morning paper and coffee!