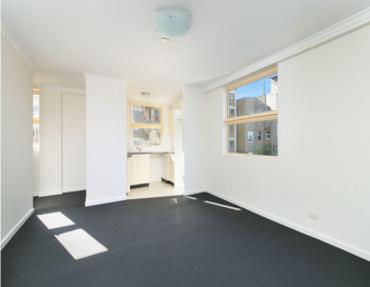

## Features Include:

- Combined lounge/dining leading out to balcony
- Double bedroom with built-in robes
- Large bathroom with internal laundry (dryer included)
- Modern Kitchen