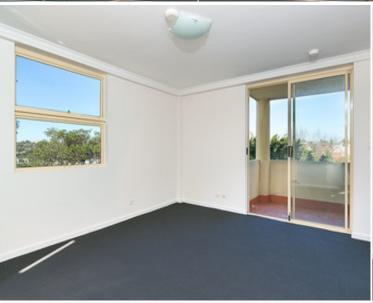

## Features Include:

- Combined lounge/dining leading out to balcony
- Double bedroom with built-in robes
- Large bathroom with internal laundry (dryer included)
- Modern Kitchen