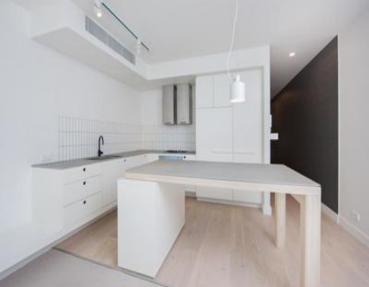

# C322/810-822 Elizabeth Street WATERLOO, NSW 1 bed | 1 bath

Garden House is a brand new building which reflects a distinctive outdoor lifestyle with open air walkways and landscaped focus.

The apartment offers an individual garden entry to a private, modern and sophisticated interior with Scandinavian inspired styling and oak floors throughout.