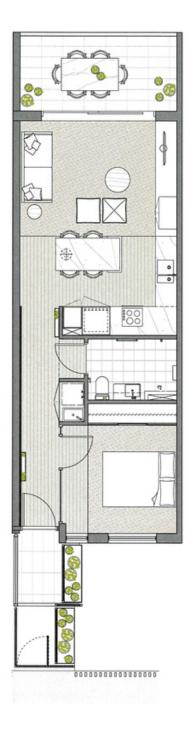

# C322/810-822 Elizabeth Street WATERLOO, NSW 1 bed | 1 bath

Garden House is a brand new building which reflects a distinctive outdoor lifestyle with open air walkways and landscaped focus.

The apartment offers an individual garden entry to a private, modern and sophisticated interior with Scandinavian inspired styling and oak floors throughout.