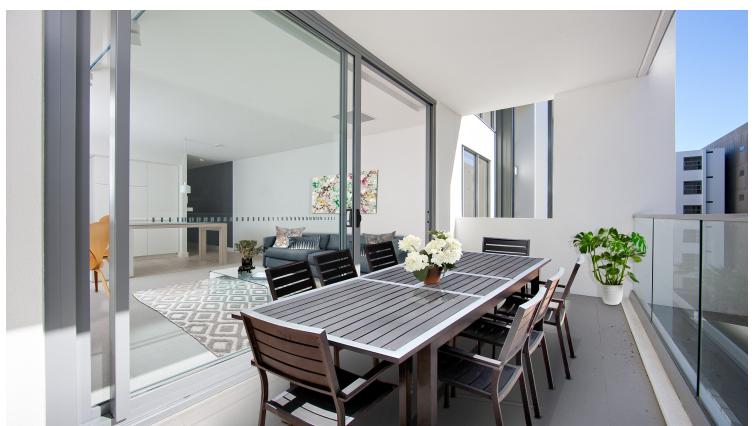

# C322/810-822 Elizabeth Street WATERLOO, NSW 1 bed | 1 bath

Garden House is a brand new building which reflects a distinctive outdoor lifestyle with open air walkways and landscaped focus.

The apartment offers an individual garden entry to a private, modern and sophisticated interior with Scandinavian inspired styling and oak floors throughout.

#### Features:

\*Whisper Quiet, open plan living and dining area leading to a spacious private balcony