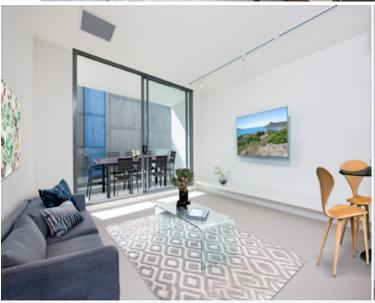

# C322/810-822 Elizabeth Street WATERLOO, NSW 1 bed | 1 bath

Garden House is a brand new building which reflects a distinctive outdoor lifestyle with open air walkways and landscaped focus.

The apartment offers an individual garden entry to a private, modern and sophisticated interior with Scandinavian inspired styling and oak floors throughout.

#### Features:

\*Whisper Quiet, open plan living and dining area leading to a spacious private balcony