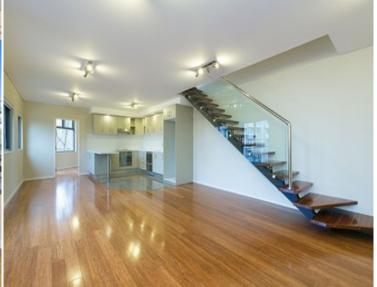

## 53/5 Tusculum Street POTTS POINT, NSW

3 bed | 2 bath | 2 car

Gorgeous brand new 2 level Penthouse located on a quite highly sort after tree-lined street in Potts Point with amazing harbor and city views and perfect NE aspect.

- Master bedroom has entire top floor with en suite including bath
- Choice of 4 balconies with huge outdoor entertaining spaces
- All Bedroom have large built ins and storage
- Reverse Cycle Air Conditioning
- Great kitchen with SMEG appliances and dish drawers A very rare opportunity to secure one of the best locat...