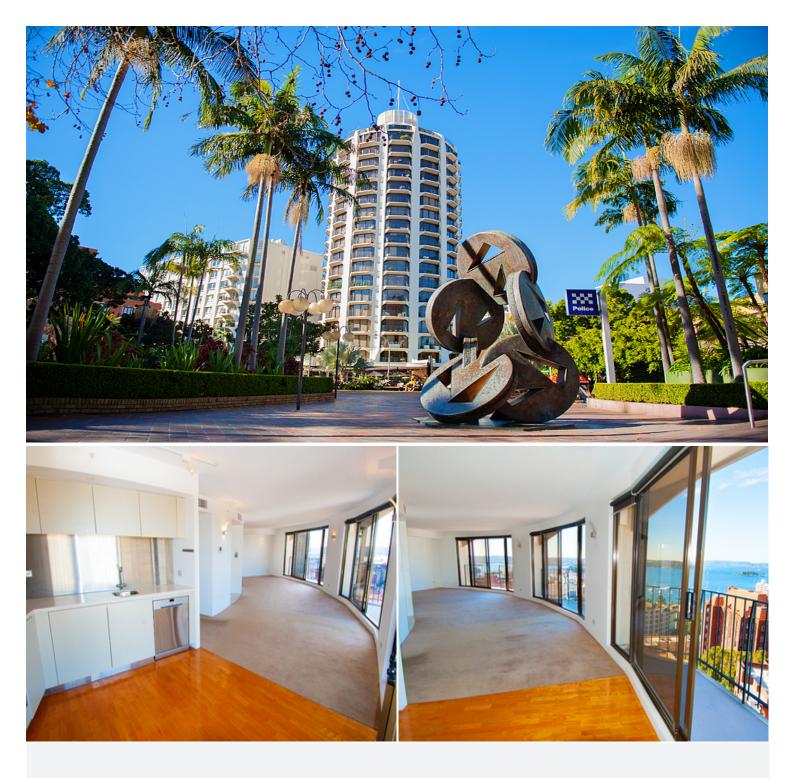

## 1501/2 Elizabeth Bay Road ELIZABETH BAY, NSW 3 bed | 3 bath | 2 car

## **NEW PAINT & CARPET BEING INSTALLED**

This absolutely beautiful Three Bedroom Apartment boasts spectacular panoramic views capturing all of Elizabeth Bay & Darling Point, make an impressive statement at this exceptionally spacious apartment occupying half of Level 15 in Gazebo, a landmark 18-storey building at the doorstep of Fitzroy Gardens and cosmopolitan Potts Point. Filled with sunshine, the apartment has multiple balconies opening from the living area, kitchen and bedrooms. Ducted r/c air-con, secure parking and storage also compliment this gorgeous apartment.