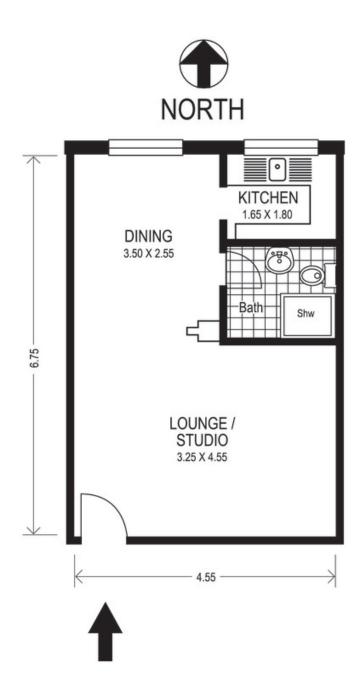

## 22 / 2 Greenknowe Avenue ELIZABETH BAY

Plans shown are for presentation purposes only and are not part of any legal document or title and are subject to errors, omissions, inaccuracies and they should not be used as sole and/or accurate reference for purchasing decision. Interested parties should make their own enquiries using other sources supplied. Dimensions shown on the plans are approximate values in length by width. Illustration by Raoul Isidro 04111 28500.