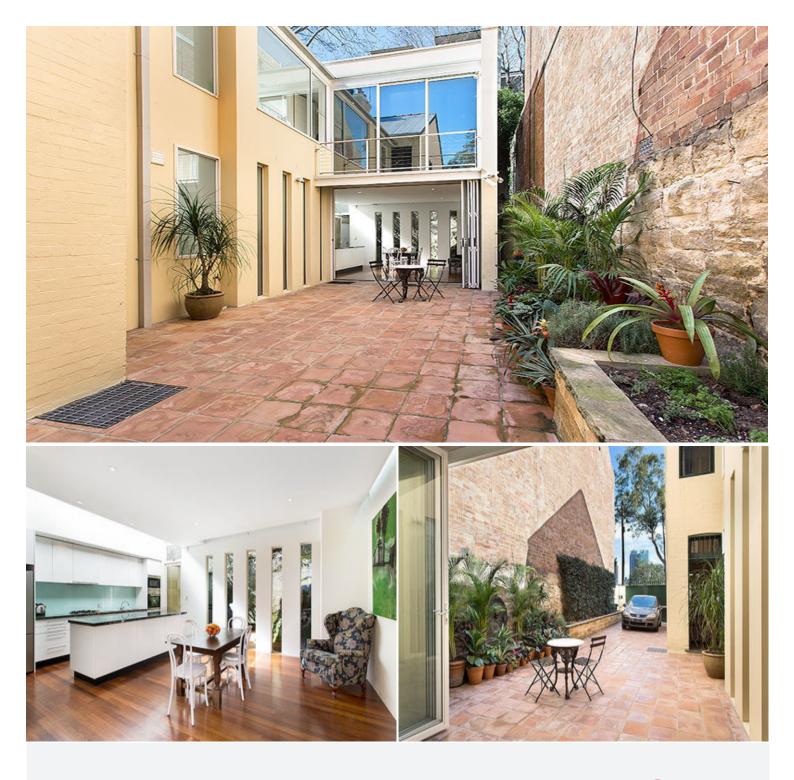

## 80 Brougham Street POTTS POINT, NSW 3 bed | 2 bath | 2 car

Perfectly positioned and cleverly re-designed, this 3-bedroom Potts Point terrace is a real city-side gem. With views to the CBD skyline, it is a pleasing combination of heritage touches with a modern architectural update. Set over two levels ? with the key inclusion of parking for 2 cars ? its high ceilings and sunny courtyard give it a bright, airy atmosphere, making it an ideal space for family living. Two bathrooms add great convenience, a 2nd-storey balcony with wrought iron railings offers a pleasing hint of history and a cute front garden creates a cosy entry. With fine schools, transport and dining all nearby, it stands as a delightful family abode in a highly sought-after locale.