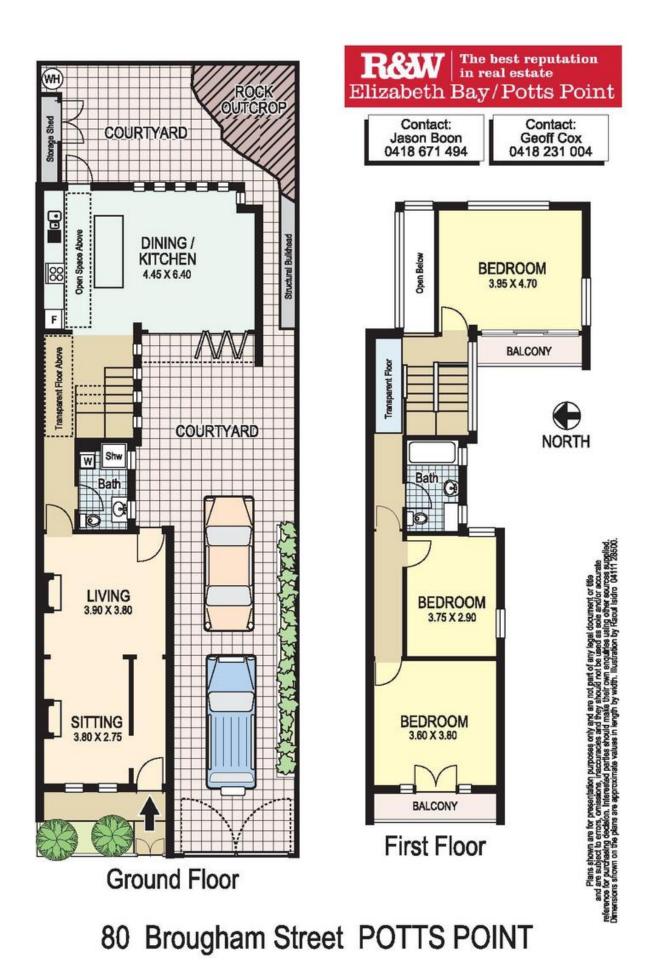

## 80 Brougham Street POTTS POINT, NSW 3 bed | 2 bath | 2 car

Perfectly positioned and cleverly re-designed, this 3-bedroom Potts Point terrace is a real city-side gem. With views to the CBD skyline, it is a pleasing combination of heritage touches with a modern architectural update. Set over two levels ? with the key inclusion of parking for 2 cars ? its high ceilings and sunny courtyard give it a bright, airy atmosphere, making it an ideal space for family living. Two bathrooms add great convenience, a 2nd-storey balcony with wrought iron railings offers a pleasing hint of history and a cute front garden creates a cosy entry. With fine schools, transport and dining all nearby, it stands as a delightful family abode in a highly sought-after locale.