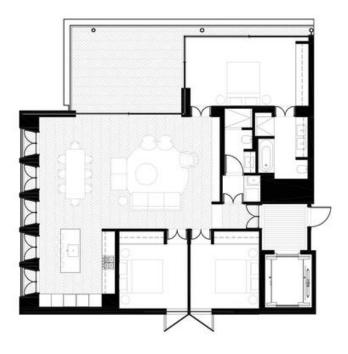

#### 3 bed | 2 bath | 2 car

- Secure parking for 2 cars
- Sun-drenched north facing apartment
- Terrific views all the way to South Head
- Award-winning residential building
- Massive balcony/outdoor entertaining space
- Large lounge/dining/living area
- Kitchen with Miele appliances and stone benches
- Herringbone parquet floors in living areas, carpeted bedrooms