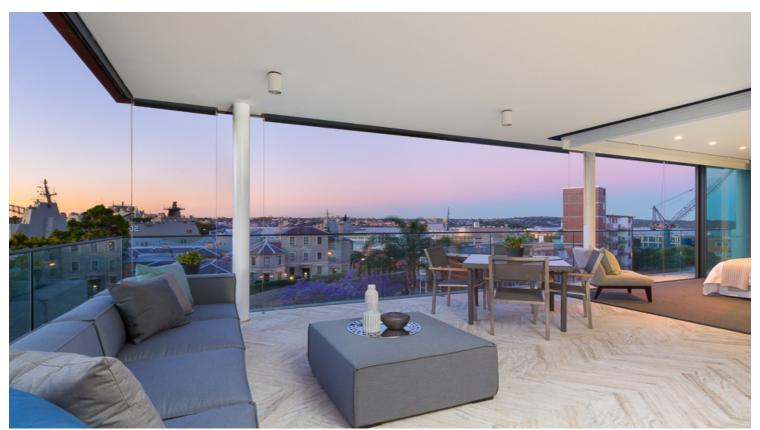

#### 3 bed | 2 bath | 2 car

- Secure parking for 2 cars
- Sun-drenched north facing apartment
- Terrific views all the way to South Head
- Award-winning residential building
- Massive balcony/outdoor entertaining space
- Large lounge/dining/living area
- Kitchen with Miele appliances and stone benches
- Herringbone parquet floors in living areas, carpeted bedrooms