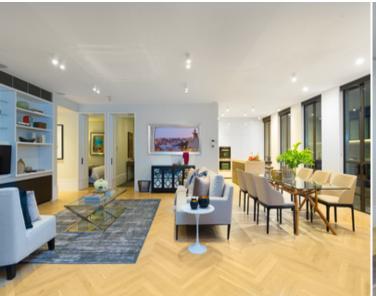

#### 3 bed | 2 bath | 2 car

- Secure parking for 2 cars
- Sun-drenched north facing apartment
- Terrific views all the way to South Head
- Award-winning residential building
- Massive balcony/outdoor entertaining space
- Large lounge/dining/living area
- Kitchen with Miele appliances and stone benches
- Herringbone parquet floors in living areas, carpeted bedrooms