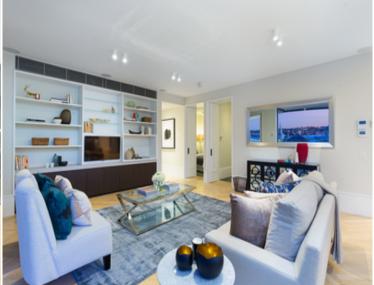

#### 3 bed | 2 bath | 2 car

- Secure parking for 2 cars
- Sun-drenched north facing apartment
- Terrific views all the way to South Head
- Award-winning residential building
- Massive balcony/outdoor entertaining space
- Large lounge/dining/living area
- Kitchen with Miele appliances and stone benches
- Herringbone parquet floors in living areas, carpeted bedrooms