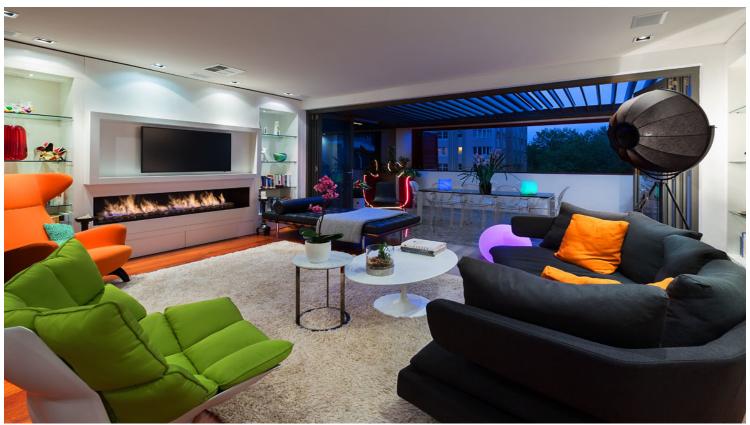

## 1 bed | 1.5 bath | 1 car

- \* Level access via secure elevator directly into private foyer
- \* Impressive open plan main living/dining with gas fireplace
- \* 2 large marble terraces provide enclosable extra living areas
- \* Award winning main kitchen, steel dining island, stone benchtop
- \* Liebherr fridge, 3 Smeg ovens, warming drawers, coffee machine
- \* St/steel alfresco kitchen/bar with Smeg bbq/rotisserie, wine fridge
- \* Lavish bedroom suite, w/in robe, marble bathroom (hea...