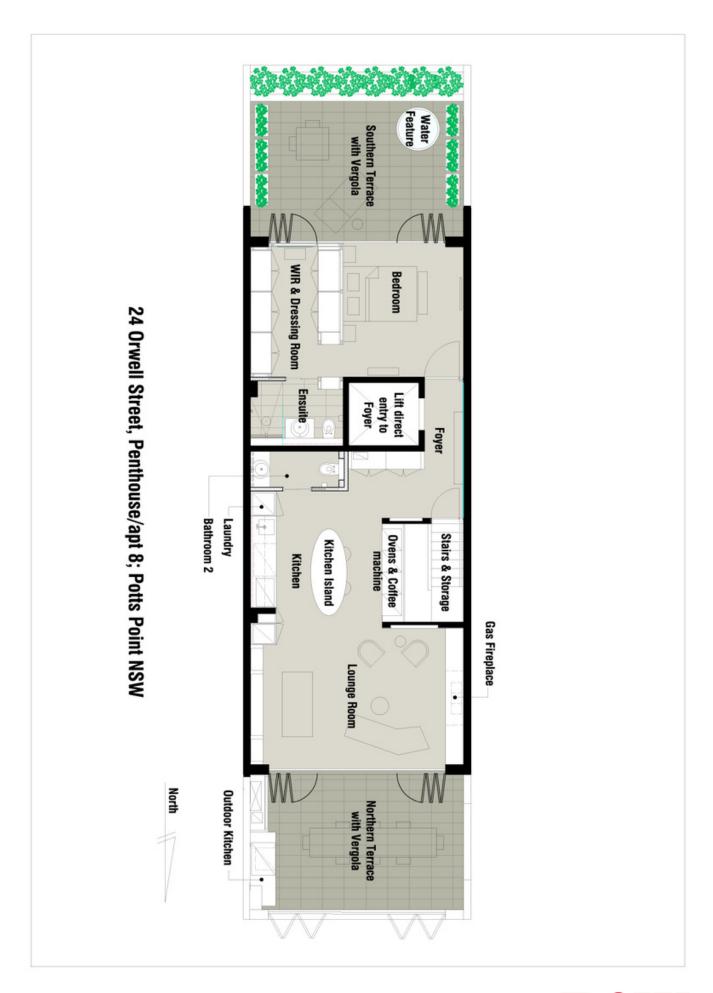

## 8 /24 Orwell Street POTTS POINT, NSW

## 1 bed | 1.5 bath | 1 car

- \* Level access via secure elevator directly into private foyer
- \* Impressive open plan main living/dining with gas fireplace
- \* 2 large marble terraces provide enclosable extra living areas
- \* Award winning main kitchen, steel dining island, stone benchtop
- \* Liebherr fridge, 3 Smeg ovens, warming drawers, coffee machine
- \* St/steel alfresco kitchen/bar with Smeg bbq/rotisserie, wine fridge
- \* Lavish bedroom suite, w/in robe, marble bathroom (hea...