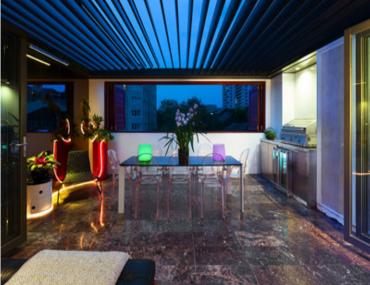

## 1 bed | 1.5 bath | 1 car

- \* Level access via secure elevator directly into private foyer
- \* Impressive open plan main living/dining with gas fireplace
- \* 2 large marble terraces provide enclosable extra living areas
- \* Award winning main kitchen, steel dining island, stone benchtop
- \* Liebherr fridge, 3 Smeg ovens, warming drawers, coffee machine
- \* St/steel alfresco kitchen/bar with Smeg bbq/rotisserie, wine fridge
- \* Lavish bedroom suite, w/in robe, marble bathroom (hea...