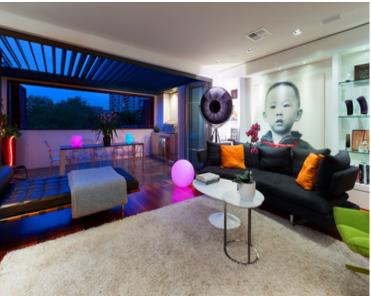

## 1 bed | 1.5 bath | 1 car

- \* Level access via secure elevator directly into private foyer
- \* Impressive open plan main living/dining with gas fireplace
- \* 2 large marble terraces provide enclosable extra living areas
- \* Award winning main kitchen, steel dining island, stone benchtop
- \* Liebherr fridge, 3 Smeg ovens, warming drawers, coffee machine
- \* St/steel alfresco kitchen/bar with Smeg bbq/rotisserie, wine fridge
- \* Lavish bedroom suite, w/in robe, marble bathroom (hea...