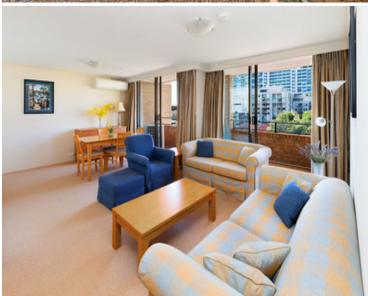

## 1803/73 Victoria Street POTTS POINT, NSW

2 bed | 1 bath | 1 car

- \* Perfect city home or easy investment
- \* Secure building with on site manager and pool
- \* Located high on the ridge of Potts Point
- \* East-facing with great district views & harbor cameos
- \* Close to St Vincents College, transport, shopping and all amenities