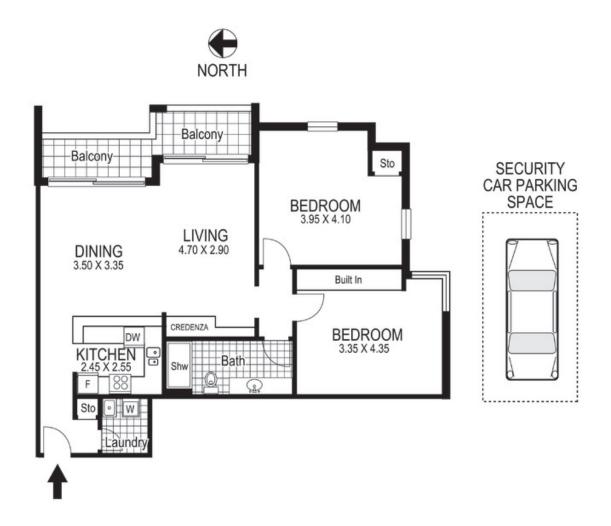

# 1803 / 73 Victoria Street POTTS POINT "HORDERN PLACE"

Plans shown are for presentation purposes only and are not part of any legal document or title and are subject to errors, omissions inaccuracies and they should not be used as the sole and/or accurate reference for purchasing decision. Interested parties should make their own inquiries using other sources supplied. Dimensions in length and width are approximate. Illustration by Raoul Isidro 0411128500