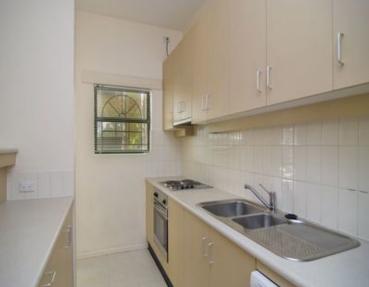

## 106 McElhone Street WOOLLOOMOOLOO, NSW

2 bed | 1 bath | 1 car

Large modern north west facing two bedroom split level terrace, featuring two double bedrooms with built ins, courtyard, modern kitchen with stainless steel appliances (incl. dishwasher), full bathroom with additional separate guest powder room and toilet, internal laundry, and a large private courtyard area. There is also a separate external storeroom, private entrances, and lock up garage with direct access to terrace. All located within a short stroll to Cowper Wharf Restaurants, Potts Point Locale and CBD.