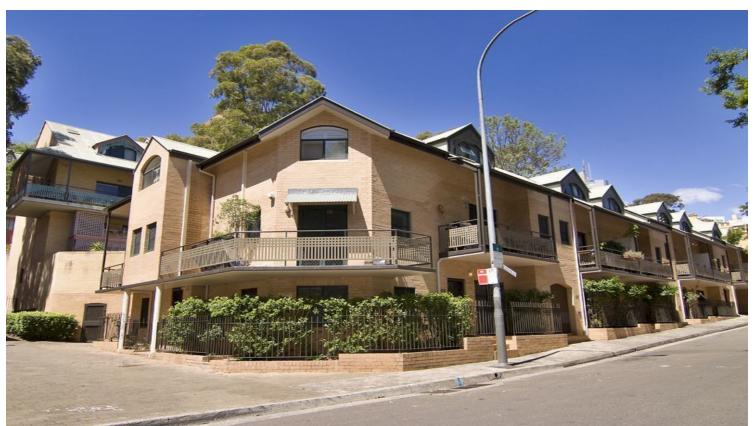

## 106 McElhone Street WOOLLOOMOOLOO, NSW

2 bed | 1 bath | 1 car

Large modern north west facing two bedroom split level terrace, featuring two double bedrooms with built ins, courtyard, modern kitchen with stainless steel appliances (incl. dishwasher), full bathroom with additional separate guest powder room and toilet, internal laundry, and a large private courtyard area. There is also a separate external storeroom, private entrances, and lock up garage with direct access to terrace. All located within a short stroll to Cowper Wharf Restaurants, Potts Point Locale and CBD.