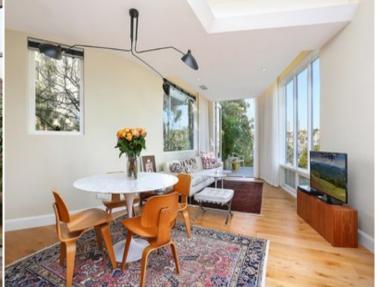

## 3/10 Evans Road RUSHCUTTERS BAY, NSW

2.5 bed | 2 bath | 3 car

Retreat to the privacy and leafy tranquillity of this unique architect-redesigned parkside hideaway and relax or entertain against a picturesque harbour backdrop. Occupying the top floor of a tightly held block of three fronting Rushcutters Bay Park, it has been crafted to integrate with its idyllic surrounds and is crowned with a north facing rooftop garden with entertainer's terrace. A house-like ambiance, custom interiors and internal access to double garaging add to the appeal of this stylish harbourside sanctuary.