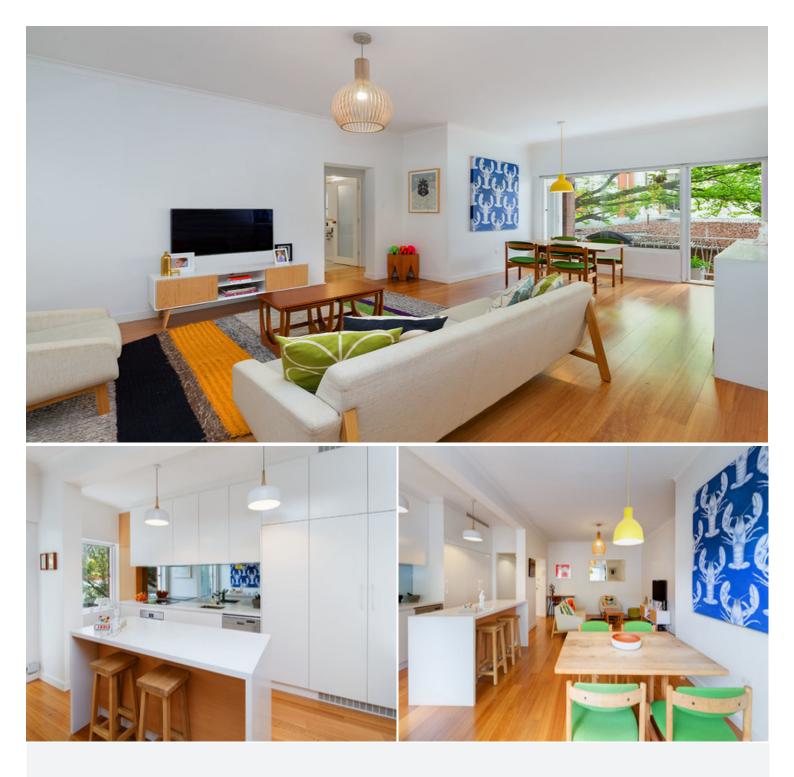

## 205/6A Birtley Place ELIZABETH BAY, NSW 2 bed | 1 bath | 1 car

?[Featured in ?Home Beautiful' magazine ?[]2 generous bedrooms with b/ins, main with balcony access

- ?[Intuitive open-plan living space
- ? Integrated modern CaesarStone island kitchen
- ? Breakfast bar, European appliances, including integrated fridge/freezer
- ? Side balcony with a lovely leafy outlook?
- ? Stylish designer bathroom with bath?
- ? Concealed internal laundry