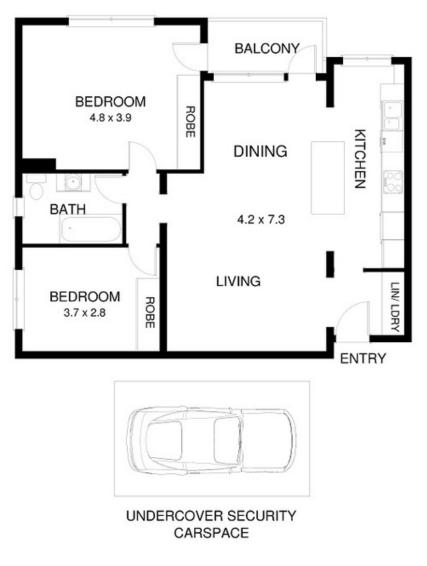

## 205/6A Birtley Place ELIZABETH BAY "BARODA HALL"

Plans shown are for presentation purposes only and are not part of any legal document or title and are subject to errors, omissions, inaccuracies and they should not be used as sole and/or accurate reference for purchasing decision. Interested parties should make their own enquiries using other sources supplied. Dimensions shown on the plans are approximate values in length by width.