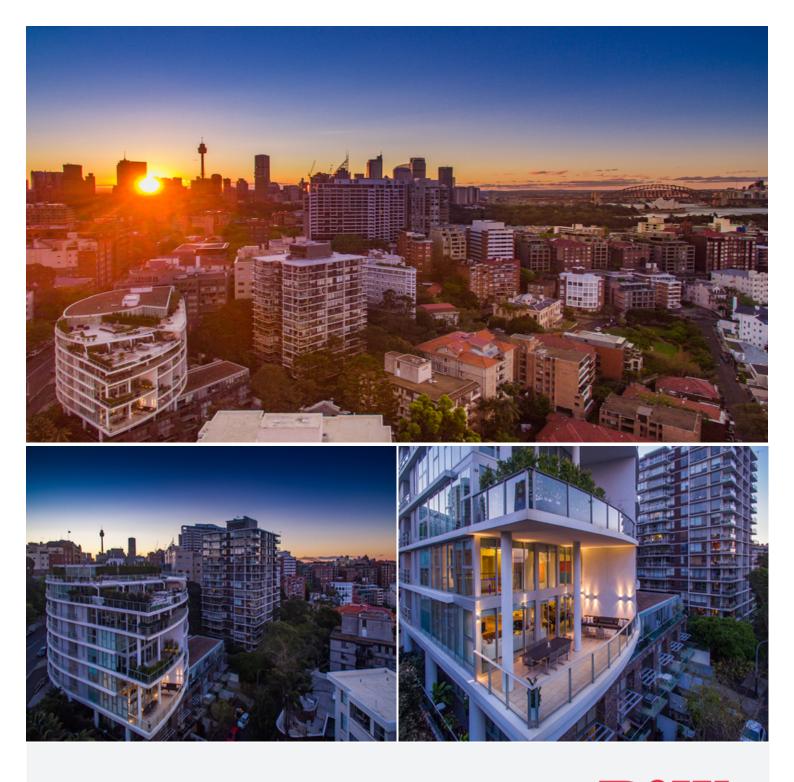

## 34 and 35/8 Greenknowe Avenue ELIZABETH BAY, N 3 bed | 3 bath | 2 car

A stunning oversized ultra modern space seamlessly combines two luxuriously appointed properties into an enormous home with a double storey void capturing Harbour views, and one of the largest private balconies in Elizabeth Bay. With full height floor to ceiling glass walls on two sides this meticulously renovated property has expansive entertaining areas. A huge bespoke internal sliding door transforms the property into two separate apartments if required.

## rwebay.com.au/3247843

Penny Timothy 0418 546 500 Greg McKinley 0412 044 822