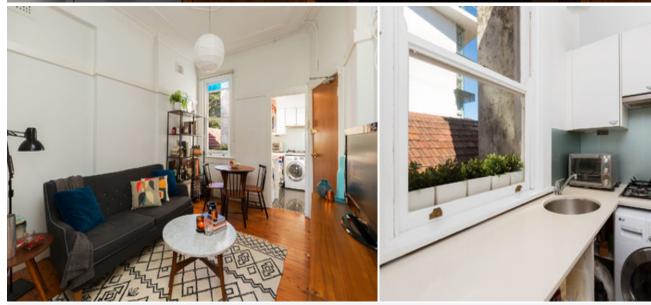

## 16/29 Elizabeth Bay Road ELIZABETH BAY, NSW 1 bed | 1 bath

Set in the heart of Elizabeth Bay, in one of the area's charming and fashionable Art Deco buildings the 'Emerson'.

Be impressed by this New York inspired city pad. Featuring well-proportioned living/dining space with solid timber floors, a modern, well equipped crisp-white kitchen and bathroom with tub, high ceilings and period features throughout.